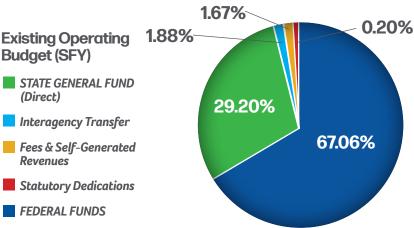

### **DCFS Economic Impact**

DCFS employs about 3,500 full-time staff around the state. In FFY 2022, 4,303 retailers accepted \$2.5 billion in SNAP benefits, contributing about \$3.8 billion to Louisiana's economy indirectly, and supporting approximately 34,000 jobs.