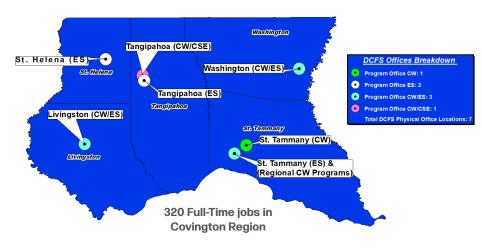

## COVINGTON REGIONAL DATA

Livingston, St. Helena, St. Tammany, Tangipahoa, and Washington Parishes

| Child Welfare                                                       |               |
|---------------------------------------------------------------------|---------------|
| Reports of Suspected Abuse/Neglect (FFY Total)                      | 7,146         |
| Child Protection Investigations (FFY Total)                         | 2,833         |
| Families Served in FS (FFY Total)                                   | 470           |
| Children Served in FC (FFY Monthly Average)                         | 600           |
| Children Served in FC (FFY Total)                                   | 972           |
| Youth Served in EFC (FFY Total)                                     | 92            |
| Children Reunified with Family (FFY Total)                          | 185           |
| Children Adopted (FFY Total, as announced)                          | 141           |
| Newly Certified Foster Homes (FFY Total)                            | 122           |
| Substance Exposed Newborn Investigations (FFY Total)                | 350           |
| Substance Exposed Newborn Victims (FFY Total)                       | 354           |
| Family Support                                                      |               |
| Child Support Enforcement (CSE)                                     |               |
| CSE Cases (FFY Monthly Average)                                     | 19,182        |
| CSE Collections (FFY Total)                                         | \$39,703,420  |
| Family Independence Temporary Assistance Program (FITAP)            |               |
| FITAP Recipients (FFY Monthly Average)                              | 438           |
| FITAP Benefits (FFY Monthly Average)                                | \$65,664      |
| FITAP Benefits (FFY TOTAL)                                          | \$767,966     |
| Kinship Care Subsidy Program (KCSP)                                 |               |
| KCSP Recipients (FFY Monthly Average)                               | 315           |
| KCSP Benefits (FFY Monthly Average)                                 | \$127,704     |
| KCSP Benefits (FFY TOTAL)                                           | \$1,532,451   |
| Supplemental Nutrition Assistance Program (SNAP)                    |               |
| SNAP Recipients each month, on avg. (FFY Monthly Average)           | 86,039        |
| SNAP Benefits Issued (include EA) in FFY 2022 (FFY Monthly Average) | \$21,252,051  |
| SNAP Benefits Issued in FFY 2022 (FFY TOTAL)                        | \$255,024,607 |
| SNAP Emergency Allotments Issued in FFY 2022 (TOTAL)                | \$83,033,174  |
| SNAP Applications Processed FFY 2022                                | 52,233        |
| Population percentage receiving SNAP in FFY 2022                    | 15.8%         |
| SNAP Economic Impact FFY 2022                                       | \$392,737,895 |

Louisiana Department of Children and Family Services Economic Stability, Child Welfare, Child Support Enforcement, and DDS Offices Covington Region 3

\*Parishes labeled in red and white denotes no DCFS Office(s) in that Parish.