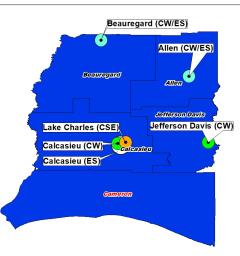

### LAKE CHARLES REGIONAL DATA

Allen, Beauregard, Calcasieu, Cameron, and Jefferson Davis Parishes

| Child Welfare                                                       |               |
|---------------------------------------------------------------------|---------------|
| Reports of Suspected Abuse/Neglect (FFY Total)                      | 3,391         |
| Child Protection Investigations (FFY Total)                         | 1,471         |
| Families Served in FS (FFY Total)                                   | 167           |
| Children Served in FC (FFY Monthly Average)                         | 320           |
| Children Served in FC (FFY Total)                                   | 491           |
| Youth Served in EFC (FFY Total)                                     | 17            |
| Children Reunified with Family (FFY Total)                          | 94            |
| Children Adopted (FFY Total, as announced)                          | 70            |
| Newly Certified Foster Homes (FFY Total)                            | 72            |
| Substance Exposed Newborn Investigations (FFY Total)                | 113           |
| Substance Exposed Newborn Victims (FFY Total)                       | 114           |
| Family Support                                                      |               |
| Child Support Enforcement (CSE)                                     |               |
| CSE Cases (FFY Monthly Average)                                     | 10,775        |
| CSE Collections (FFY Total)                                         | \$22,411,338  |
| Family Independence Temporary Assistance Program (FITAP)            |               |
| FITAP Recipients (FFY Monthly Average)                              | 227           |
| FITAP Benefits (FFY Monthly Average)                                | \$34,612      |
| FITAP Benefits (FFY TOTAL)                                          | \$415,348     |
| Kinship Care Subsidy Program (KCSP)                                 |               |
| KCSP Recipients (FFY Monthly Average)                               | 192           |
| KCSP Benefits (FFY Monthly Average)                                 | \$76,212      |
| KCSP Benefits (FFY TOTAL)                                           | \$914,545     |
| Supplemental Nutrition Assistance Program (SNAP)                    |               |
| SNAP Recipients each month, on avg. (FFY Monthly Average)           | 44,913        |
| SNAP Benefits Issued (include EA) in FFY 2022 (FFY Monthly Average) | \$10,914,642  |
| SNAP Benefits Issued in FFY 2022 (FFY TOTAL)                        | \$130,975,702 |
| SNAP Emergency Allotments Issued in FFY 2022 (TOTAL)                | \$43,127,110  |
| SNAP Applications Processed FFY 2022                                | 29,694        |
| Population percentage receiving SNAP in FFY 2022                    | 15.8%         |
| SNAP Economic Impact FFY 2022                                       | \$201,702,581 |
|                                                                     |               |

Louisiana Department of Children and Family Services Economic Stability, Child Welfare, Child Support Enforcement, and DDS Offices Lake Charles Region 6

\*Parishes labeled in red and white denotes no DCFS Office(s) in that Parish.

158 Full-Time jobs in Lake Charles Region