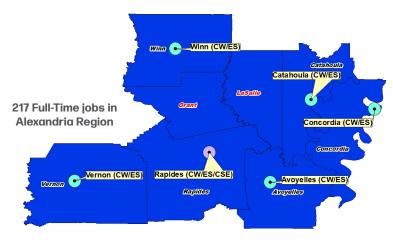

### ALEXANDRIA REGIONAL DATA

Avoyelles, Catahoula, Concordia, Grant, LaSalle, Rapides, Vernon and Winn Parishes

| Child Welfare                                                       |               |
|---------------------------------------------------------------------|---------------|
| Reports of Suspected Abuse/Neglect (FFY Total)                      | 3,683         |
| Child Protection Investigations (FFY Total)                         | 1,551         |
| Families Served in FS (FFY Total)                                   | 235           |
| Children Served in FC (FFY Monthly Average)                         | 374           |
| Children Served in FC (FFY Total)                                   | 648           |
| Youth Served in EFC (FFY Total)                                     | 34            |
| Children Reunified with Family (FFY Total)                          | 159           |
| Children Adopted (FFY Total, as announced)                          | 74            |
| Newly Certified Foster Homes (FFY Total)                            | 75            |
| Substance Exposed Newborn Investigations (FFY Total)                | 165           |
| Substance Exposed Newborn Victims (FFY Total)                       | 166           |
| Family Support                                                      |               |
| Child Support Enforcement (CSE)                                     |               |
| CSE Cases (FFY Monthly Average)                                     | 14,968        |
| CSE Collections (FFY Total)                                         | \$29,375,864  |
| Family Independence Temporary Assistance Program (FITAP)            |               |
| FITAP Recipients (FFY Monthly Average)                              | 292           |
| FITAP Benefits (FFY Monthly Average)                                | \$44,957      |
| FITAP Benefits (FFY TOTAL)                                          | \$539,488     |
| Kinship Care Subsidy Program (KCSP)                                 |               |
| KCSP Recipients (FFY Monthly Average)                               | 218           |
| KCSP Benefits (FFY Monthly Average)                                 | \$87,897      |
| KCSP Benefits (FFY TOTAL)                                           | \$1,054,767   |
| Supplemental Nutrition Assistance Program (SNAP)                    |               |
| SNAP Recipients each month, on avg. (FFY Monthly Average)           | 58,207        |
| SNAP Benefits Issued (include EA) in FFY 2022 (FFY Monthly Average) | \$14,441,221  |
| SNAP Benefits Issued in FFY 2022 (FFY TOTAL)                        | \$173,294,657 |
| SNAP Emergency Allotments Issued in FFY 2022 (TOTAL)                | \$60,369,778  |
| SNAP Applications Processed FFY 2022                                | 31,960        |
| Population percentage receiving SNAP in FFY 2022                    | 20.0%         |
| SNAP Economic Impact FFY 2022                                       | \$266,873,722 |

Louisiana
Department of
Children and
Family Services
Economic Stability,
Child Welfare,
Child Support
Enforcement, and
DDS Offices
Alexandria Region 7

DCFS Offices Breakdown

Program Office CW/ES: 5

Program Office CW/ES/CSE: 1

Total DCFS Physical Office Locations:

\*Parishes labeled in red and white denotes no DCFS Office(s) in that Parish.