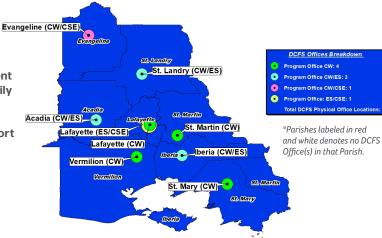

### LAFAYETTE REGIONAL DATA

Acadia, Evangeline, Iberia, Lafayette, St. Landry, St. Martin, St. Mary and Vermilion Parishes

| Child Welfare                                                       |               |
|---------------------------------------------------------------------|---------------|
| Reports of Suspected Abuse/Neglect (FFY Total)                      | 6,826         |
| Child Protection Investigations (FFY Total)                         | 2,744         |
| Families Served in FS (FFY Total)                                   | 434           |
| Children Served in FC (FFY Monthly Average)                         | 563           |
| Children Served in FC (FFY Total)                                   | 994           |
| Youth Served in EFC (FFY Total)                                     | 47            |
| Children Reunified with Family (FFY Total)                          | 314           |
| Children Adopted (FFY Total, as announced)                          | 115           |
| Newly Certified Foster Homes (FFY Total)                            | 142           |
| Substance Exposed Newborn Investigations (FFY Total)                | 328           |
| Substance Exposed Newborn Victims (FFY Total)                       | 333           |
| Family Support                                                      |               |
| Child Support Enforcement (CSE)                                     |               |
| CSE Cases (FFY Monthly Average)                                     | 33,856        |
| CSE Collections (FFY Total)                                         | \$66,020,763  |
| Family Independence Temporary Assistance Program (FITAP)            | 1             |
| FITAP Recipients (FFY Monthly Average)                              | 878           |
| FITAP Benefits (FFY Monthly Average)                                | \$129,693     |
| FITAP Benefits (FFY TOTAL)                                          | \$1,556,319   |
| Kinship Care Subsidy Program (KCSP)                                 |               |
| KCSP Recipients (FFY Monthly Average)                               | 480           |
| KCSP Benefits (FFY Monthly Average)                                 | \$196,029     |
| KCSP Benefits (FFY TOTAL)                                           | \$2,352,344   |
| Supplemental Nutrition Assistance Program (SNAP)                    |               |
| SNAP Recipients each month, on avg. (FFY Monthly Average)           | 134,470       |
| SNAP Benefits Issued (include EA) in FFY 2022 (FFY Monthly Average) | \$33,079,471  |
| SNAP Benefits Issued in FFY 2022 (FFY TOTAL)                        | \$396,953,653 |
| SNAP Emergency Allotments Issued in FFY 2022 (TOTAL)                | \$132,480,468 |
| SNAP Applications Processed FFY 2022                                | 71,119        |
| Population percentage receiving SNAP in FFY 2022                    | 21.2%         |
| SNAP Economic Impact FFY 2022                                       | \$611,308,626 |

Louisiana Department of Children and Family Services Economic Stability, Child Welfare, Child Support Enforcement, and DDS Offices Lafayette Region 5

377 Full-Time jobs in Lafayette Region