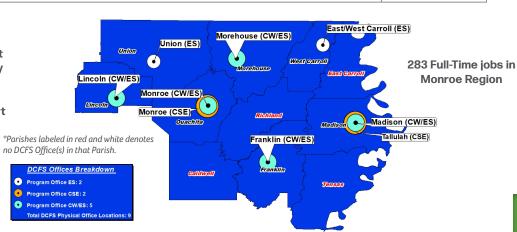

# MONROE REGIONAL DATA

Department of Children & Family Services

Building a Stronger Louisiana

Caldwell, East Carroll, Franklin, Lincoln, Madison, Morehouse, Ouachita, Richland, Tensas, Union and West Carroll Parishes (Jackson and Bienville Parishes' Economic Stability data also counted within this Region)

| Child Welfare                                                       |               |
|---------------------------------------------------------------------|---------------|
| Reports of Suspected Abuse/Neglect (FFY Total)                      | 3,751         |
| Child Protection Investigations (FFY Total)                         | 1,574         |
| Families Served in FS (FFY Total)                                   | 285           |
| Children Served in FC (FFY Monthly Average)                         | 377           |
| Children Served in FC (FFY Total)                                   | 588           |
| Youth Served in EFC (FFY Total)                                     | 32            |
| Children Reunified with Family (FFY Total)                          | 140           |
| Children Adopted (FFY Total, as announced)                          | 67            |
| Newly Certified Foster Homes (FFY Total)                            | 93            |
| Substance Exposed Newborn Investigations (FFY Total)                | 178           |
| Substance Exposed Newborn Victims (FFY Total)                       | 180           |
| Family Support                                                      |               |
| Child Support Enforcement (CSE)                                     |               |
| CSE Cases (FFY Monthly Average)                                     | 20,314        |
| CSE Collections (FFY Total)                                         | \$34,693,165  |
| Family Independence Temporary Assistance Program (FITAP)            |               |
| FITAP Recipients (FFY Monthly Average)                              | 624           |
| FITAP Benefits (FFY Monthly Average)                                | \$95,104      |
| FITAP Benefits (FFY TOTAL)                                          | \$1,141,250   |
| Kinship Care Subsidy Program (KCSP)                                 | ,             |
| KCSP Recipients (FFY Monthly Average)                               | 285           |
| KCSP Benefits (FFY Monthly Average)                                 | \$118,126     |
| KCSP Benefits (FFY TOTAL)                                           | \$1,417,506   |
| Supplemental Nutrition Assistance Program (SNAP)                    |               |
| SNAP Recipients each month, on avg. (FFY Monthly Average)           | 79,976        |
| SNAP Benefits Issued (include EA) in FFY 2022 (FFY Monthly Average) | \$19,819,316  |
| SNAP Benefits Issued in FFY 2022 (FFY TOTAL)                        | \$237,831,787 |
| SNAP Emergency Allotments Issued in FFY 2022 (TOTAL)                | \$81,881,485  |
| SNAP Applications Processed FFY 2022                                | 49,233        |
| Population percentage receiving SNAP in FFY 2022                    | 22.9%         |
| SNAP Economic Impact FFY 2022                                       | \$366,260,952 |

Louisiana Department
of Children and Family
Services Economic
Stability, Child
Welfare, Child Support
Enforcement, and
DDS Offices

\*Pa
Monroe Region 9