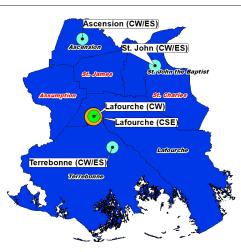

### LAFAYETTE REGIONAL DATA

Acadia, Evangeline, Iberia, Lafayette, St. Landry, St. Martin, St. Mary and Vermilion Parishes

| Child Welfare                                                       |               |
|---------------------------------------------------------------------|---------------|
| Reports of Suspected Abuse/Neglect (FFY Total)                      | 6,826         |
| Child Protection Investigations (FFY Total)                         | 2,744         |
| Families Served in FS (FFY Total)                                   | 434           |
| Children Served in FC (FFY Monthly Average)                         | 563           |
| Children Served in FC (FFY Total)                                   | 994           |
| Youth Served in EFC (FFY Total)                                     | 47            |
| Children Reunified with Family (FFY Total)                          | 314           |
| Children Adopted (FFY Total, as announced)                          | 115           |
| Newly Certified Foster Homes (FFY Total)                            | 142           |
| Substance Exposed Newborn Investigations (FFY Total)                | 328           |
| Substance Exposed Newborn Victims (FFY Total)                       | 333           |
| Family Support                                                      |               |
| Child Support Enforcement (CSE)                                     |               |
| CSE Cases (FFY Monthly Average)                                     | 33,856        |
| CSE Collections (FFY Total)                                         | \$66,020,763  |
| Family Independence Temporary Assistance Program (FITAP)            | 1             |
| FITAP Recipients (FFY Monthly Average)                              | 878           |
| FITAP Benefits (FFY Monthly Average)                                | \$129,693     |
| FITAP Benefits (FFY TOTAL)                                          | \$1,556,319   |
| Kinship Care Subsidy Program (KCSP)                                 |               |
| KCSP Recipients (FFY Monthly Average)                               | 480           |
| KCSP Benefits (FFY Monthly Average)                                 | \$196,029     |
| KCSP Benefits (FFY TOTAL)                                           | \$2,352,344   |
| Supplemental Nutrition Assistance Program (SNAP)                    |               |
| SNAP Recipients each month, on avg. (FFY Monthly Average)           | 134,470       |
| SNAP Benefits Issued (include EA) in FFY 2022 (FFY Monthly Average) | \$33,079,471  |
| SNAP Benefits Issued in FFY 2022 (FFY TOTAL)                        | \$396,953,653 |
| SNAP Emergency Allotments Issued in FFY 2022 (TOTAL)                | \$132,480,468 |
| SNAP Applications Processed FFY 2022                                | 71,119        |
| Population percentage receiving SNAP in FFY 2022                    | 21.2%         |
| SNAP Economic Impact FFY 2022                                       | \$611,308,626 |