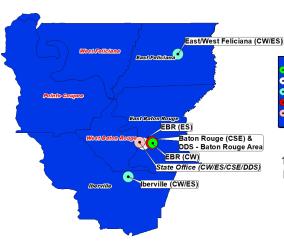

### BATON ROUGE REGIONAL DATA

E. Baton Rouge, E. Feliciana, Iberville, Pointe Coupee, W. Baton Rouge and W. Feliciana Parishes

| 12                                                                  |               |
|---------------------------------------------------------------------|---------------|
| Child Welfare                                                       |               |
| Reports of Suspected Abuse/Neglect (FFY Total)                      | 6,297         |
| Child Protection Investigations (FFY Total)                         | 2,470         |
| Families Served in FS (FFY Total)                                   | 290           |
| Children Served in FC (FFY Monthly Average)                         | 348           |
| Children Served in FC (FFY Total)                                   | 595           |
| Youth Served in EFC (FFY Total)                                     | 41            |
| Children Reunified with Family (FFY Total)                          | 133           |
| Children Adopted (FFY Total, as announced)                          | 37            |
| Newly Certified Foster Homes (FFY Total)                            | 49            |
| Substance Exposed Newborn Investigations (FFY Total)                | 450           |
| Substance Exposed Newborn Victims (FFY Total)                       | 462           |
| Family Support                                                      |               |
| Child Support Enforcement (CSE)                                     |               |
| CSE Cases (FFY Monthly Average)                                     | 22,685        |
| CSE Collections (FFY Total)                                         | \$42,738,673  |
| Family Independence Temporary Assistance Program (FITAP)            |               |
| FITAP Recipients (FFY Monthly Average)                              | 650           |
| FITAP Benefits (FFY Monthly Average)                                | \$97,559      |
| FITAP Benefits (FFY TOTAL)                                          | \$1,170,702   |
| Kinship Care Subsidy Program (KCSP)                                 |               |
| KCSP Recipients (FFY Monthly Average)                               | 236           |
| KCSP Benefits (FFY Monthly Average)                                 | \$105,569     |
| KCSP Benefits (FFY TOTAL)                                           | \$1,266,831   |
| Supplemental Nutrition Assistance Program (SNAP)                    |               |
| SNAP Recipients each month, on avg. (FFY Monthly Average)           | 96,907        |
| SNAP Benefits Issued (include EA) in FFY 2022 (FFY Monthly Average) | \$24,226,681  |
| SNAP Benefits Issued in FFY 2022 (FFY TOTAL)                        | \$290,720,169 |
| SNAP Emergency Allotments Issued in FFY 2022 (TOTAL)                | \$92,730,295  |
| SNAP Applications Processed FFY 2022                                | 64,968        |
| Population percentage receiving SNAP in FFY 2022                    | 18.0%         |
| SNAP Economic Impact FFY 2022                                       | \$447,709,060 |
|                                                                     |               |

Louisiana Department of Children and Family Services Economic Stability, Child Welfare, Child Support Enforcement, and DDS Offices Baton Rouge Region 2

DCFS Offices Breakdown

Program Office CW: 1

Program Office ES: 1

Program Office CWES: 2

Program Office CWES: 1

Program Office CWES: CSEIDDS: 1

Total DCFS Physical Office Locations: 8

#### 1,138 Full-Time jobs in Baton Rouge Region

\*Parishes labeled in red and white denotes no DCFS Office(s) in that Parish.