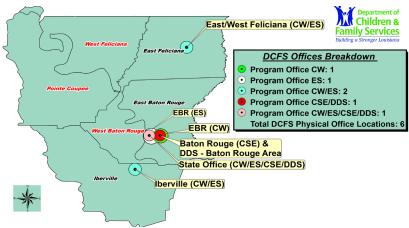

### **Baton Rouge Regional Data**

E. Baton Rouge, E. Feliciana, Iberville, Pointe Coupee, W. Baton Rouge and W. Feliciana Parishes

| Child Welfare                                                      |               |
|--------------------------------------------------------------------|---------------|
| Total Reports of Abuse & Neglect in CY 2019                        | 5,621         |
| Total Child Protection Investigations in CY 2019                   | 2,177         |
| Total Families Served in their homes in CY 2019                    | 292           |
| Children Served in Foster Care each month, on average, in CY 2019  | 269           |
| Total Children Served in Foster Care in CY 2019                    | 460           |
| Total Youth, ages 18-21, Served in Extended Foster Care in CY 2019 | 6             |
| Total Foster Children Reunified with Family in CY 2019             | 177           |
| Total Foster Children Adopted in CY 2019                           | 37            |
| Total Newly Certified Foster Homes in CY 2019                      | 48            |
| Family Support                                                     |               |
| Child Support Enforcement (CSE)                                    |               |
| CSE Total Cases - FFY 2019 Monthly Average                         | 23,560        |
| CSE Collections - FFY 2019                                         | \$42,690,318  |
| Family Independence Temporary Assistance Program (FITAP)           |               |
| Number of FITAP Recipients in December 2019                        | 1,127         |
| FITAP Benefits Issued in December 2019                             | \$89,465      |
| Kinship Care Subsidy Program (KCSP)                                |               |
| Number of KCSP Recipients (Children) in December 2019              | 327           |
| KCSP Benefits Issued in December 2019                              | \$71,770      |
| Supplemental Nutrition Assistance Program (SNAP)                   | •             |
| Number of SNAP Recipients in December 2019                         | 95,064        |
| SNAP Benefits Issued FFY 2019                                      | \$147,944,264 |
| SNAP Benefits Issued in December 2019                              | \$12,304,313  |
| Population percentage receiving SNAP in December 2019              | 17.7%         |
| SNAP Economic Impact FFY 2019                                      | \$264,820,233 |
| Number of SNAP Retailers as of January 1, 2020                     | 557           |

\* Parishes labeled in red and white denotes no DCFS Office(s) in that Parish.

1,033 Full-Time jobs in Baton Rouge Region