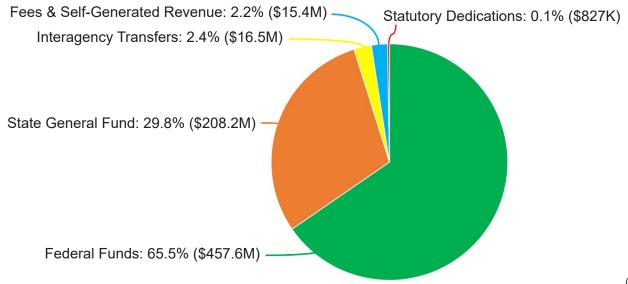

| \$2,184,476,618      |
| Number of SNAP Retailers as of January 1, 2020                                                           | 4,310                |
| Disability Determination Services (DDS)                                                                  |                      |
| Disability Claims Adjudicated for Workers in FFY 2019                                                    | 78,808               |
| Disability Claims Adjudicated for Children in FFY 2019                                                   | 8,217                |
| Calendar Year (CY) Jan. 1 - Dec. 31   Federal Fiscal Year (FFY) Oct. 1 - Sept. 30   State Fiscal Year (S | FY) July 1 - June 30 |

### SFY 2019-20 Existing Operating Budget



# **Alexandria Regional Data**

Avoyelles, Catahoula, Concordia, Grant, LaSalle, Rapides, Vernon and Winn Parishes

| Total Child Protection Investigations in CY 2019   1,649     Total Families Served in their homes in CY 2019   383     Children Served in Foster Care each month, on average, in CY 2019   409     Total Children Served in Foster Care in CY 2019   655     Total Youth, ages 18-21, Served in Extended Foster Care in CY 2019   18     Total Foster Children Reunified with Family in CY 2019   203     Total Foster Children Adopted in CY 2019   74     Total Newly Certified Foster Homes in CY 2019   117     Family Support   117