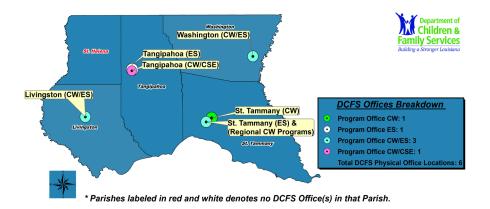

# **Covington Regional Data**

Livingston, St. Helena, St. Tammany, Tangipahoa, and Washington Parishes

| Child Welfare                                                      |               |
|--------------------------------------------------------------------|---------------|
| Total Reports of Abuse & Neglect in CY 2019                        | 7,388         |
| Total Child Protection Investigations in CY 2019                   | 2,778         |
| Total Families Served in their homes in CY 2019                    | 617           |
| Children Served in Foster Care each month, on average, in CY 2019  | 878           |
| Total Children Served in Foster Care in CY 2019                    | 1,410         |
| Total Youth, ages 18-21, Served in Extended Foster Care in CY 2019 | 29            |
| Total Foster Children Reunified with Family in CY 2019             | 409           |
| Total Foster Children Adopted in CY 2019                           | 204           |
| Total Newly Certified Foster Homes in CY 2019                      | 169           |
| Family Support                                                     |               |
| Child Support Enforcement (CSE)                                    |               |
| CSE Total Cases - FFY 2019 Monthly Average                         | 20,863        |
| CSE Collections - FFY 2019                                         | \$40,677,059  |
| Family Independence Temporary Assistance Program (FITAP)           |               |
| Number of FITAP Recipients in December 2019                        | 681           |
| FITAP Benefits Issued in December 2019                             | \$56,679      |
| Kinship Care Subsidy Program (KCSP)                                |               |
| Number of KCSP Recipients (Children) in December 2019              | 430           |
| KCSP Benefits Issued in December 2019                              | \$95,244      |
| Supplemental Nutrition Assistance Program (SNAP)                   |               |
| Number of SNAP Recipients in December 2019                         | 80,712        |
| SNAP Benefits Issued FFY 2019                                      | \$121,399,597 |
| SNAP Benefits Issued in December 2019                              | \$10,174,011  |
| Population percentage receiving SNAP in December 2019              | 14.8%         |
| SNAP Economic Impact FFY 2019                                      | \$217,305,279 |
| Number of SNAP Retailers as of January 1, 2020                     | 505           |

338 Full-Time jobs in Covington Region