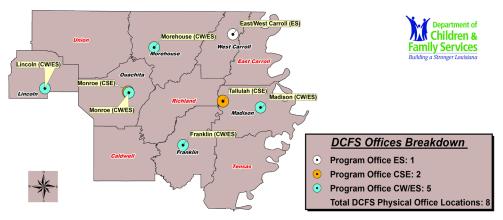

### **Monroe Regional Data**

Caldwell, East Carroll, Franklin, Lincoln, Madison, Morehouse, Ouachita,
Richland, Tensas, Union and West Carroll Parishes
(Jackson and Bienville Parishes' Economic Stability data also counted within this Region)

| Child Welfare                                                      |               |
|--------------------------------------------------------------------|---------------|
| Total Reports of Abuse & Neglect in CY 2019                        | 3,950         |
| Total Child Protection Investigations in CY 2019                   | 1,621         |
| Total Families Served in their homes in CY 2019                    | 442           |
| Children Served in Foster Care each month, on average, in CY 2019  | 473           |
| Total Children Served in Foster Care in CY 2019                    | 697           |
| Total Youth, ages 18-21, Served in Extended Foster Care in CY 2019 | 18            |
| Total Foster Children Reunified with Family in CY 2019             | 93            |
| Total Foster Children Adopted in CY 2019                           | 119           |
| Total Newly Certified Foster Homes in CY 2019                      | 76            |
| Family Support                                                     | ·             |
| Child Support Enforcement (CSE)                                    |               |
| CSE Total Cases - FFY 2019 Monthly Average                         | 22,695        |
| CSE Collections - FFY 2019                                         | \$35,491,009  |
| Family Independence Temporary Assistance Program (FITAP)           |               |
| Number of FITAP Recipients in December 2019                        | 1,023         |
| FITAP Benefits Issued in December 2019                             | \$81,536      |
| Kinship Care Subsidy Program (KCSP)                                |               |
| Number of KCSP Recipients (Children) in December 2019              | 345           |
| KCSP Benefits Issued in December 2019                              | \$68,645      |
| Supplemental Nutrition Assistance Program (SNAP)                   | •             |
| Number of SNAP Recipients in December 2019                         | 78,904        |
| SNAP Benefits Issued FFY 2019                                      | \$118,890,587 |
| SNAP Benefits Issued in December 2019                              | \$9,874,838   |
| Population percentage receiving SNAP in December 2019              | 22.6%         |
| SNAP Economic Impact FFY 2019                                      | \$212,814,150 |
| Number of SNAP Retailers as of January 1, 2020                     | 356           |

<sup>\*</sup> Parishes labeled in red and white denotes no DCFS Office(s) in that Parish.

297 Full-Time jobs in Monroe Region