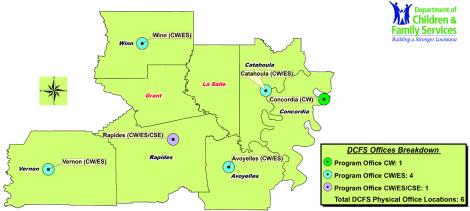

# **Alexandria Regional Data**

Avoyelles, Catahoula, Concordia, Grant, LaSalle, Rapides, Vernon and Winn Parishes

| Total Child Protection Investigations in CY 2019   1,649     Total Families Served in their homes in CY 2019   383     Children Served in Foster Care each month, on average, in CY 2019   409     Total Children Served in Foster Care in CY 2019   655     Total Youth, ages 18-21, Served in Extended Foster Care in CY 2019   18     Total Foster Children Reunified with Family in CY 2019   203     Total Foster Children Adopted in CY 2019   74     Total Newly Certified Foster Homes in CY 2019   117     Family Support   117                                                                                                                                                                                                                                                                                                                                                                                                                                                                                                                                                                                                                                                                                                                                                                                                                                                                                                                                                                                                                                                                                                                                                                                                                                                                                                                                                                                                                                                                                                                                                                                       | Child Welfare                                                      |               |
|--------------------------------------------------------------------------------------------------------------------------------------------------------------------------------------------------------------------------------------------------------------------------------------------------------------------------------------------------------------------------------------------------------------------------------------------------------------------------------------------------------------------------------------------------------------------------------------------------------------------------------------------------------------------------------------------------------------------------------------------------------------------------------------------------------------------------------------------------------------------------------------------------------------------------------------------------------------------------------------------------------------------------------------------------------------------------------------------------------------------------------------------------------------------------------------------------------------------------------------------------------------------------------------------------------------------------------------------------------------------------------------------------------------------------------------------------------------------------------------------------------------------------------------------------------------------------------------------------------------------------------------------------------------------------------------------------------------------------------------------------------------------------------------------------------------------------------------------------------------------------------------------------------------------------------------------------------------------------------------------------------------------------------------------------------------------------------------------------------------------------------|--------------------------------------------------------------------|---------------|
| Total Families Served in their homes in CY 2019   383                                                                                                                                                                                                                                                                                                                                                                                                                                                                                                                                                                                                                                                                                                                                                                                                                                                                                                                                                                                                                                                                                                                                                                                                                                                                                                                                                                                                                                                                                                                                                                                                                                                                                                                                                                                                                                                                                                                                                                                                                                                                          | Total Reports of Abuse & Neglect in CY 2019                        | 4,057         |
| Children Served in Foster Care each month, on average, in CY 2019   Children Served in Foster Care in CY 2019   Children Served in Foster Care in CY 2019   Children Served in Foster Care in CY 2019   Children Served in Extended Foster Care in CY 2019   Children Reunified with Family in CY 2019   Children Adopted in CY 2019   Children Adopted in CY 2019   Child Reunified Foster Homes in CY 2019   Child Newly Certified Foster Homes in CY 2019   Child Support Enforcement (CSE)   Child Support Enforcement (CSE)   Child Cases - FFY 2019   Monthly Average   Child Support Enforcement (CSE)   Children - FFY 2019   San,524,428   Family Independence Temporary Assistance Program (FITAP)   Shape of FITAP Recipients in December 2019   Shape of FITAP Recipients in December 2019   Shape of KCSP Recipients (Children) in December 2019   Shape of KCSP Recipients (Children) in December 2019   Shape of Supplemental Nutrition Assistance Program (SNAP)   Shape Recipients in December 2019   Shape of SNAP Recipients in December 2019   Shape   | Total Child Protection Investigations in CY 2019                   | 1,649         |
| Total Children Served in Foster Care in CY 2019   18                                                                                                                                                                                                                                                                                                                                                                                                                                                                                                                                                                                                                                                                                                                                                                                                                                                                                                                                                                                                                                                                                                                                                                                                                                                                                                                                                                                                                                                                                                                                                                                                                                                                                                                                                                                                                                                                                                                                                                                                                                                                           | Total Families Served in their homes in CY 2019                    | 383           |
| Total Youth, ages 18-21, Served in Extended Foster Care in CY 2019  Total Foster Children Reunified with Family in CY 2019  Total Foster Children Adopted in CY 2019  Total Newly Certified Foster Homes in CY 2019  Total Poster Endowed Foster Homes in CY 2019  Total Poster Endowed Foster Homes in CY 2019  Total Poster Endowed Foster Homes in CY 2019  Total Poster Children Homes in CY 2019  Total Poster Children Homes in CY 2019  Total Poster Children Foster Cy 2019  Total Poster Children Homes in CY 2019  T | Children Served in Foster Care each month, on average, in CY 2019  | 409           |
| Total Foster Children Reunified with Family in CY 2019         203           Total Foster Children Adopted in CY 2019         74           Total Newly Certified Foster Homes in CY 2019         117           Family Support           Child Support Enforcement (CSE)           CSE Total Cases - FFY 2019 Monthly Average         16,816           CSE Collections - FFY 2019         \$30,524,428           Family Independence Temporary Assistance Program (FITAP)           Number of FITAP Recipients in December 2019         558           FITAP Benefits Issued in December 2019         \$45,603           Kinship Care Subsidy Program (KCSP)           Number of KCSP Recipients (Children) in December 2019         304           KCSP Benefits Issued in December 2019         \$67,406           Supplemental Nutrition Assistance Program (SNAP)           Number of SNAP Recipients in December 2019         56,943           SNAP Benefits Issued FFY 2019         \$85,442,949           SNAP Benefits Issued in December 2019         \$6,984,470           Population percentage receiving SNAP in December 2019         \$152,942,880           SNAP Economic Impact FFY 2019         \$152,942,880                                                                                                                                                                                                                                                                                                                                                                                                                                                                                                                                                                                                                                                                                                                                                                                                                                                                                                    | Total Children Served in Foster Care in CY 2019                    | 655           |
| Total Foster Children Adopted in CY 2019 Total Newly Certified Foster Homes in CY 2019  Family Support  Child Support Enforcement (CSE)  CSE Total Cases - FFY 2019 Monthly Average CSE Collections - FFY 2019  Number of FITAP Recipients in December 2019  FITAP Benefits Issued in December 2019  Kinship Care Subsidy Program (KCSP)  Number of KCSP Recipients (Children) in December 2019  KCSP Benefits Issued in December 2019  \$67,406  Supplemental Nutrition Assistance Program (SNAP)  Number of SNAP Recipients in December 2019  \$85,442,949  SNAP Benefits Issued in December 2019  \$86,984,470  Population percentage receiving SNAP in December 2019  \$152,942,880                                                                                                                                                                                                                                                                                                                                                                                                                                                                                                                                                                                                                                                                                                                                                                                                                                                                                                                                                                                                                                                                                                                                                                                                                                                                                                                                                                                                                                        | Total Youth, ages 18-21, Served in Extended Foster Care in CY 2019 | 18            |
| Total Newly Certified Foster Homes in CY 2019  Family Support  Child Support Enforcement (CSE)  CSE Total Cases - FFY 2019 Monthly Average  CSE Collections - FFY 2019  Number of FITAP Recipients in December 2019  FITAP Benefits Issued in December 2019  SITAP Benefits Issued in December 2019  Number of KCSP Recipients (Children) in December 2019  KINSHIP Care Subsidy Program (KCSP)  Number of KCSP Recipients (Children) in December 2019  KCSP Benefits Issued in December 2019  SUPPLIE OF AUGUST | Total Foster Children Reunified with Family in CY 2019             | 203           |
| Child Support Enforcement (CSE)  CSE Total Cases - FFY 2019 Monthly Average  CSE Collections - FFY 2019  San,524,428  Family Independence Temporary Assistance Program (FITAP)  Number of FITAP Recipients in December 2019  FITAP Benefits Issued in December 2019  Kinship Care Subsidy Program (KCSP)  Number of KCSP Recipients (Children) in December 2019  KCSP Benefits Issued in December 2019  Supplemental Nutrition Assistance Program (SNAP)  Number of SNAP Recipients in December 2019  SNAP Benefits Issued FFY 2019  SNAP Benefits Issued in December 2019  SNAP Benefits Issued in December 2019  SNAP Benefits Issued FFY 2019  SNAP Benefits Issued in December 2019                                                                                                                                                                                                                                                                                                                                                                                                                                                                                                       | Total Foster Children Adopted in CY 2019                           | 74            |
| Child Support Enforcement (CSE)  CSE Total Cases - FFY 2019 Monthly Average  CSE Collections - FFY 2019  Family Independence Temporary Assistance Program (FITAP)  Number of FITAP Recipients in December 2019  FITAP Benefits Issued in December 2019  Kinship Care Subsidy Program (KCSP)  Number of KCSP Recipients (Children) in December 2019  KCSP Benefits Issued in December 2019  KCSP Benefits Issued in December 2019  Supplemental Nutrition Assistance Program (SNAP)  Number of SNAP Recipients in December 2019  SNAP Benefits Issued FFY 2019  SNAP Benefits Issued in December 2019  \$6,984,470  Population percentage receiving SNAP in December 2019  \$152,942,880                                                                                                                                                                                                                                                                                                                                                                                                                                                                                                                                                                                                                                                                                                                                                                                                                                                                                                                                                                                           | Total Newly Certified Foster Homes in CY 2019                      | 117           |
| CSE Total Cases - FFY 2019 Monthly Average  CSE Collections - FFY 2019  Family Independence Temporary Assistance Program (FITAP)  Number of FITAP Recipients in December 2019  FITAP Benefits Issued in December 2019  Kinship Care Subsidy Program (KCSP)  Number of KCSP Recipients (Children) in December 2019  KCSP Benefits Issued in December 2019  KCSP Benefits Issued in December 2019  Supplemental Nutrition Assistance Program (SNAP)  Number of SNAP Recipients in December 2019  SNAP Benefits Issued FFY 2019  SNAP Benefits Issued in December 2019  Population percentage receiving SNAP in December 2019  SNAP Economic Impact FFY 2019  \$152,942,880                                                                                                                                                                                                                                                                                                                                                                                                                                                                                                                                                                                                                                                                                                                                                                                                                                                                                                                                                                                                                                                                                                                                                                                                                                                                                           | Family Support                                                     |               |
| CSE Collections - FFY 2019  Family Independence Temporary Assistance Program (FITAP)  Number of FITAP Recipients in December 2019  FITAP Benefits Issued in December 2019  Kinship Care Subsidy Program (KCSP)  Number of KCSP Recipients (Children) in December 2019  KCSP Benefits Issued in December 2019  Supplemental Nutrition Assistance Program (SNAP)  Number of SNAP Recipients in December 2019  SNAP Benefits Issued FFY 2019  SNAP Benefits Issued in December 2019  SNAP Benefits Issued in December 2019  SNAP Benefits Issued in December 2019  Population percentage receiving SNAP in December 2019  SNAP Economic Impact FFY 2019  \$152,942,880                                                                                                                                                                                                                                                                                                                                                                                                                                                                                                                                                                                                                                                                                                                                                                                                                                                                                                                                                                                                                                                                                                                                                                                                                                                                                                                                                                                                                                                            | Child Support Enforcement (CSE)                                    |               |
| Family Independence Temporary Assistance Program (FITAP)  Number of FITAP Recipients in December 2019  FITAP Benefits Issued in December 2019  Kinship Care Subsidy Program (KCSP)  Number of KCSP Recipients (Children) in December 2019  KCSP Benefits Issued in December 2019  Supplemental Nutrition Assistance Program (SNAP)  Number of SNAP Recipients in December 2019  SNAP Benefits Issued FFY 2019  SNAP Benefits Issued in December 2019  SNAP Benefits Issued in December 2019  SNAP Benefits Issued in December 2019  Population percentage receiving SNAP in December 2019  SNAP Economic Impact FFY 2019  \$152,942,880                                                                                                                                                                                                                                                                                                                                                                                                                                                                                                                                                                                                                                                                                                                                                                                                                                                                                                                                                                                                                                                                                                                                                                                                                                                                                                                                                                                                                                                                                        | CSE Total Cases - FFY 2019 Monthly Average                         | 16,816        |
| Number of FITAP Recipients in December 2019  FITAP Benefits Issued in December 2019  Kinship Care Subsidy Program (KCSP)  Number of KCSP Recipients (Children) in December 2019  KCSP Benefits Issued in December 2019  Supplemental Nutrition Assistance Program (SNAP)  Number of SNAP Recipients in December 2019  SNAP Benefits Issued FFY 2019  SNAP Benefits Issued in December 2019  SNAP Benefits Issued in December 2019  SNAP Benefits Issued in December 2019  Population percentage receiving SNAP in December 2019  SNAP Economic Impact FFY 2019  \$152,942,880                                                                                                                                                                                                                                                                                                                                                                                                                                                                                                                                                                                                                                                                                                                                                                                                                                                                                                                                                                                                                                                                                                                                                                                                                                                                                                                                                                                                                                                                                                                                                  | CSE Collections - FFY 2019                                         | \$30,524,428  |
| Kinship Care Subsidy Program (KCSP)  Number of KCSP Recipients (Children) in December 2019  KCSP Benefits Issued in December 2019  \$67,406  Supplemental Nutrition Assistance Program (SNAP)  Number of SNAP Recipients in December 2019  \$85,442,949  SNAP Benefits Issued FFY 2019  \$86,984,470  Population percentage receiving SNAP in December 2019  \$152,942,880                                                                                                                                                                                                                                                                                                                                                                                                                                                                                                                                                                                                                                                                                                                                                                                                                                                                                                                                                                                                                                                                                                                                                                                                                                                                                                                                                                                                                                                                                                                                                                                                                                                                                                                                                     | Family Independence Temporary Assistance Program (FITAP)           | •             |
| Kinship Care Subsidy Program (KCSP)  Number of KCSP Recipients (Children) in December 2019  KCSP Benefits Issued in December 2019  \$67,406  Supplemental Nutrition Assistance Program (SNAP)  Number of SNAP Recipients in December 2019  SNAP Benefits Issued FFY 2019  \$85,442,949  SNAP Benefits Issued in December 2019  \$6,984,470  Population percentage receiving SNAP in December 2019  SNAP Economic Impact FFY 2019  \$152,942,880                                                                                                                                                                                                                                                                                                                                                                                                                                                                                                                                                                                                                                                                                                                                                                                                                                                                                                                                                                                                                                                                                                                                                                                                                                                                                                                                                                                                                                                                                                                                                                                                                                                                                | Number of FITAP Recipients in December 2019                        | 558           |
| Number of KCSP Recipients (Children) in December 2019  KCSP Benefits Issued in December 2019  \$67,406  Supplemental Nutrition Assistance Program (SNAP)  Number of SNAP Recipients in December 2019  SNAP Benefits Issued FFY 2019  SNAP Benefits Issued in December 2019  \$6,984,470  Population percentage receiving SNAP in December 2019  SNAP Economic Impact FFY 2019  \$152,942,880                                                                                                                                                                                                                                                                                                                                                                                                                                                                                                                                                                                                                                                                                                                                                                                                                                                                                                                                                                                                                                                                                                                                                                                                                                                                                                                                                                                                                                                                                                                                                                                                                                                                                                                                   | FITAP Benefits Issued in December 2019                             | \$45,603      |
| KCSP Benefits Issued in December 2019  Supplemental Nutrition Assistance Program (SNAP)  Number of SNAP Recipients in December 2019  SNAP Benefits Issued FFY 2019  SNAP Benefits Issued in December 2019  SNAP Benefits Issued in December 2019  Population percentage receiving SNAP in December 2019  SNAP Economic Impact FFY 2019  \$152,942,880                                                                                                                                                                                                                                                                                                                                                                                                                                                                                                                                                                                                                                                                                                                                                                                                                                                                                                                                                                                                                                                                                                                                                                                                                                                                                                                                                                                                                                                                                                                                                                                                                                                                                                                                                                          | Kinship Care Subsidy Program (KCSP)                                | •             |
| Supplemental Nutrition Assistance Program (SNAP)  Number of SNAP Recipients in December 2019  SNAP Benefits Issued FFY 2019  SNAP Benefits Issued in December 2019  Population percentage receiving SNAP in December 2019  SNAP Economic Impact FFY 2019  \$152,942,880                                                                                                                                                                                                                                                                                                                                                                                                                                                                                                                                                                                                                                                                                                                                                                                                                                                                                                                                                                                                                                                                                                                                                                                                                                                                                                                                                                                                                                                                                                                                                                                                                                                                                                                                                                                                                                                        | Number of KCSP Recipients (Children) in December 2019              | 304           |
| Number of SNAP Recipients in December 2019  SNAP Benefits Issued FFY 2019  SNAP Benefits Issued in December 2019  SNAP Benefits Issued in December 2019  Population percentage receiving SNAP in December 2019  SNAP Economic Impact FFY 2019  56,943  \$85,442,949  \$6,984,470  19.6%  \$152,942,880                                                                                                                                                                                                                                                                                                                                                                                                                                                                                                                                                                                                                                                                                                                                                                                                                                                                                                                                                                                                                                                                                                                                                                                                                                                                                                                                                                                                                                                                                                                                                                                                                                                                                                                                                                                                                         | KCSP Benefits Issued in December 2019                              | \$67,406      |
| SNAP Benefits Issued FFY 2019 \$85,442,949 SNAP Benefits Issued in December 2019 \$6,984,470 Population percentage receiving SNAP in December 2019 19.6% SNAP Economic Impact FFY 2019 \$152,942,880                                                                                                                                                                                                                                                                                                                                                                                                                                                                                                                                                                                                                                                                                                                                                                                                                                                                                                                                                                                                                                                                                                                                                                                                                                                                                                                                                                                                                                                                                                                                                                                                                                                                                                                                                                                                                                                                                                                           | Supplemental Nutrition Assistance Program (SNAP)                   | •             |
| SNAP Benefits Issued in December 2019 \$6,984,470 Population percentage receiving SNAP in December 2019 19.6% SNAP Economic Impact FFY 2019 \$152,942,880                                                                                                                                                                                                                                                                                                                                                                                                                                                                                                                                                                                                                                                                                                                                                                                                                                                                                                                                                                                                                                                                                                                                                                                                                                                                                                                                                                                                                                                                                                                                                                                                                                                                                                                                                                                                                                                                                                                                                                      | Number of SNAP Recipients in December 2019                         | 56,943        |
| Population percentage receiving SNAP in December 2019  SNAP Economic Impact FFY 2019  \$152,942,880                                                                                                                                                                                                                                                                                                                                                                                                                                                                                                                                                                                                                                                                                                                                                                                                                                                                                                                                                                                                                                                                                                                                                                                                                                                                                                                                                                                                                                                                                                                                                                                                                                                                                                                                                                                                                                                                                                                                                                                                                            | SNAP Benefits Issued FFY 2019                                      | \$85,442,949  |
| SNAP Economic Impact FFY 2019 \$152,942,880                                                                                                                                                                                                                                                                                                                                                                                                                                                                                                                                                                                                                                                                                                                                                                                                                                                                                                                                                                                                                                                                                                                                                                                                                                                                                                                                                                                                                                                                                                                                                                                                                                                                                                                                                                                                                                                                                                                                                                                                                                                                                    | SNAP Benefits Issued in December 2019                              | \$6,984,470   |
|                                                                                                                                                                                                                                                                                                                                                                                                                                                                                                                                                                                                                                                                                                                                                                                                                                                                                                                                                                                                                                                                                                                                                                                                                                                                                                                                                                                                                                                                                                                                                                                                                                                                                                                                                                                                                                                                                                                                                                                                                                                                                                                                | Population percentage receiving SNAP in December 2019              | 19.6%         |
| Number of SNAP Retailers as of January 1, 2020                                                                                                                                                                                                                                                                                                                                                                                                                                                                                                                                                                                                                                                                                                                                                                                                                                                                                                                                                                                                                                                                                                                                                                                                                                                                                                                                                                                                                                                                                                                                                                                                                                                                                                                                                                                                                                                                                                                                                                                                                                                                                 | SNAP Economic Impact FFY 2019                                      | \$152,942,880 |
| 144 HDOLOLOLOLOLOLOLOLOLOLOLOLOLOLOLOLOLOLOL                                                                                                                                                                                                                                                                                                                                                                                                                                                                                                                                                                                                                                                                                                                                                                                                                                                                                                                                                                                                                                                                                                                                                                                                                                                                                                                                                                                                                                                                                                                                                                                                                                                                                                                                                                                                                                                                                                                                                                                                                                                                                   | Number of SNAP Retailers as of January 1, 2020                     | 306           |

\* Parishes labeled in red and white denotes no DCFS Office(s) in that Parish.

235 Full-Time jobs in Alexandria Region