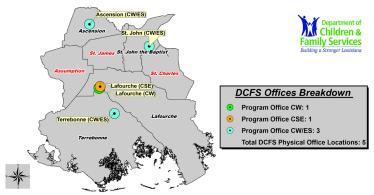

# **Lafayette Regional Data**

Acadia, Evangeline, Iberia, Lafayette, St. Landry, St. Martin, St. Mary and Vermilion Parishes

| Child Welfare                                                      |               |
|--------------------------------------------------------------------|---------------|
| Total Reports of Abuse & Neglect in CY 2019                        | 6,657         |
| Total Child Protection Investigations in CY 2019                   | 2,573         |
| Total Families Served in their homes in CY 2019                    | 591           |
| Children Served in Foster Care each month, on average, in CY 2019  | 517           |
| Total Children Served in Foster Care in CY 2019                    | 903           |
| Total Youth, ages 18-21, Served in Extended Foster Care in CY 2019 | 22            |
| Total Foster Children Reunified with Family in CY 2019             | 343           |
| Total Foster Children Adopted in CY 2019                           | 106           |
| Total Newly Certified Foster Homes in CY 2019                      | 111           |
| Family Support                                                     | ·             |
| Child Support Enforcement (CSE)                                    |               |
| CSE Total Cases - FFY 2019 Monthly Average                         | 38,062        |
| CSE Collections - FFY 2019                                         | \$68,824,478  |
| Family Independence Temporary Assistance Program (FITAP)           |               |
| Number of FITAP Recipients in December 2019                        | 1,229         |
| FITAP Benefits Issued in December 2019                             | \$101,441     |
| Kinship Care Subsidy Program (KCSP)                                |               |
| Number of KCSP Recipients (Children) in December 2019              | 533           |
| KCSP Benefits Issued in December 2019                              | \$117,660     |
| Supplemental Nutrition Assistance Program (SNAP)                   |               |
| Number of SNAP Recipients in December 2019                         | 125,306       |
| SNAP Benefits Issued FFY 2019                                      | \$192,320,868 |
| SNAP Benefits Issued in December 2019                              | \$15,629,643  |
| Population percentage receiving SNAP in December 2019              | 19.8%         |
| SNAP Economic Impact FFY 2019                                      | \$344,254,354 |
| Number of SNAP Retailers as of January 1, 2020                     | 696           |