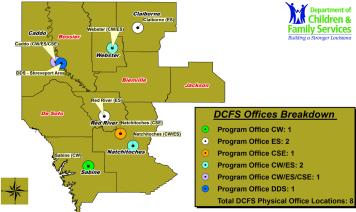

### **Shreveport Regional Data**

Bienville, Bossier, Caddo, Claiborne, DeSoto, Jackson, Natchitoches, Red River, Sabine, and Webster Parishes (Bienville and Jackson Parishes' Economic Stability data included in Monroe Region)

\* Parishes labeled in red and white denotes no DCFS Office(s) in that Parish.