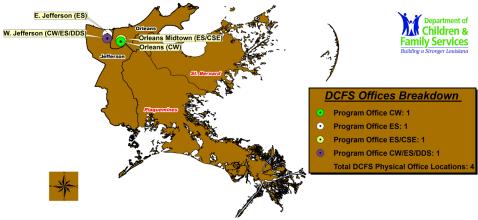

# **Orleans Regional Data**

Jefferson, Orleans, Plaquemines and St. Bernard Parishes

| Child Welfare                                                      |               |
|--------------------------------------------------------------------|---------------|
| Total Reports of Abuse & Neglect in CY 2019                        | 11,132        |
| Total Child Protection Investigations in CY 2019                   | 3,744         |
| Total Families Served in their homes in CY 2019                    | 371           |
| Children Served in Foster Care each month, on average, in CY 2019  | 265           |
| Total Children Served in Foster Care in CY 2019                    | 513           |
| Total Youth, ages 18-21, Served in Extended Foster Care in CY 2019 | 19            |
| Total Foster Children Reunified with Family in CY 2019             | 236           |
| Total Foster Children Adopted in CY 2019                           | 39            |
| Total Newly Certified Foster Homes in CY 2019                      | 57            |
| Family Support                                                     |               |
| Child Support Enforcement (CSE)                                    |               |
| CSE Total Cases - FFY 2019 Monthly Average                         | 42,085        |
| CSE Collections - FFY 2019                                         | \$69,634,440  |
| Family Independence Temporary Assistance Program (FITAP)           |               |
| Number of FITAP Recipients in December 2019                        | 1,182         |
| FITAP Benefits Issued in December 2019                             | \$100,395     |
| Kinship Care Subsidy Program (KCSP)                                |               |
| Number of KCSP Recipients (Children) in December 2019              | 473           |
| KCSP Benefits Issued in December 2019                              | \$104,127     |
| Supplemental Nutrition Assistance Program (SNAP)                   | •             |
| Number of SNAP Recipients in December 2019                         | 148,789       |
| SNAP Benefits Issued FFY 2019                                      | \$215,660,338 |
| SNAP Benefits Issued in December 2019                              | \$19,084,073  |
| Population percentage receiving SNAP in December 2019              | 17.4%         |
| SNAP Economic Impact FFY 2019                                      | \$386,032,005 |
| Number of SNAP Retailers as of January 1, 2020                     | 754           |

\* Parishes labeled in red and white denotes no DCFS Office(s) in that Parish.

421 Full-Time jobs in Orleans Region