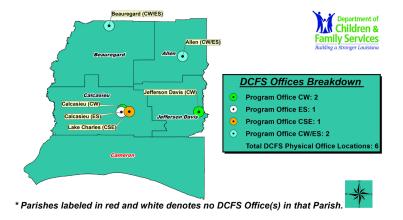

# **Lake Charles Regional Data**

Allen, Beauregard, Calcasieu, Cameron, and Jefferson Davis Parishes

| Child Welfare                                                      |               |
|--------------------------------------------------------------------|---------------|
| Total Reports of Abuse & Neglect in CY 2019                        | 3,851         |
| Total Child Protection Investigations in CY 2019                   | 1,512         |
| Total Families Served in their homes in CY 2019                    | 212           |
| Children Served in Foster Care each month, on average, in CY 2019  | 396           |
| Total Children Served in Foster Care in CY 2019                    | 564           |
| Total Youth, ages 18-21, Served in Extended Foster Care in CY 2019 | 9             |
| Total Foster Children Reunified with Family in CY 2019             | 135           |
| Total Foster Children Adopted in CY 2019                           | 65            |
| Total Newly Certified Foster Homes in CY 2019                      | 53            |
| Family Support                                                     |               |
| Child Support Enforcement (CSE)                                    |               |
| CSE Total Cases - FFY 2019 Monthly Average                         | 12,210        |
| CSE Collections - FFY 2019                                         | \$24,139,242  |
| Family Independence Temporary Assistance Program (FITAP)           |               |
| Number of FITAP Recipients in December 2019                        | 229           |
| FITAP Benefits Issued in December 2019                             | \$18,446      |
| Kinship Care Subsidy Program (KCSP)                                | •             |
| Number of KCSP Recipients (Children) in December 2019              | 223           |
| KCSP Benefits Issued in December 2019                              | \$49,506      |
| Supplemental Nutrition Assistance Program (SNAP)                   | •             |
| Number of SNAP Recipients in December 2019                         | 44,477        |
| SNAP Benefits Issued FFY 2019                                      | \$66,874,334  |
| SNAP Benefits Issued in December 2019                              | \$5,575,037   |
| Population percentage receiving SNAP in December 2019              | 15.6%         |
| SNAP Economic Impact FFY 2019                                      | \$119,705,057 |
| Number of SNAP Retailers as of January 1, 2020                     | 296           |

186 Full-Time jobs in Lake Charles Region