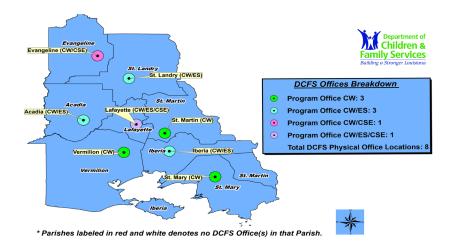

# **Lafayette Regional Data**

Acadia, Evangeline, Iberia, Lafayette, St. Landry, St. Martin, St. Mary and Vermilion Parishes

| Child Welfare                                                      |               |
|--------------------------------------------------------------------|---------------|
| Total Reports of Abuse & Neglect in CY 2019                        | 6,657         |
| Total Child Protection Investigations in CY 2019                   | 2,573         |
| Total Families Served in their homes in CY 2019                    | 591           |
| Children Served in Foster Care each month, on average, in CY 2019  | 517           |
| Total Children Served in Foster Care in CY 2019                    | 903           |
| Total Youth, ages 18-21, Served in Extended Foster Care in CY 2019 | 22            |
| Total Foster Children Reunified with Family in CY 2019             | 343           |
| Total Foster Children Adopted in CY 2019                           | 106           |
| Total Newly Certified Foster Homes in CY 2019                      | 111           |
| Family Support                                                     | ·             |
| Child Support Enforcement (CSE)                                    |               |
| CSE Total Cases - FFY 2019 Monthly Average                         | 38,062        |
| CSE Collections - FFY 2019                                         | \$68,824,478  |
| Family Independence Temporary Assistance Program (FITAP)           |               |
| Number of FITAP Recipients in December 2019                        | 1,229         |
| FITAP Benefits Issued in December 2019                             | \$101,441     |
| Kinship Care Subsidy Program (KCSP)                                |               |
| Number of KCSP Recipients (Children) in December 2019              | 533           |
| KCSP Benefits Issued in December 2019                              | \$117,660     |
| Supplemental Nutrition Assistance Program (SNAP)                   |               |
| Number of SNAP Recipients in December 2019                         | 125,306       |
| SNAP Benefits Issued FFY 2019                                      | \$192,320,868 |
| SNAP Benefits Issued in December 2019                              | \$15,629,643  |
| Population percentage receiving SNAP in December 2019              | 19.8%         |
| SNAP Economic Impact FFY 2019                                      | \$344,254,354 |
| Number of SNAP Retailers as of January 1, 2020                     | 696           |

390 Full-Time jobs in Lafayette Region