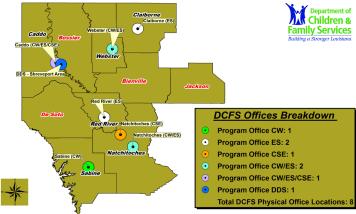

### **Shreveport Regional Data**

Bienville, Bossier, Caddo, Claiborne, DeSoto, Jackson, Natchitoches, Red River, Sabine, and Webster Parishes (Bienville and Jackson Parishes' Economic Stability data included in Monroe Region)

| Child Welfare                                                     |               |
|-------------------------------------------------------------------|---------------|
| Total Reports of Abuse & Neglect in CY 2018                       | 6,050         |
| Total Child Protection Investigations in CY 2018                  | 2,412         |
| Total Family Services Cases in CY 2018                            | 461           |
| Children Served in Foster Care each month, on average, in CY 2018 | 580           |
| Total Children Served in Foster Care in CY 2018                   | 1,071         |
| Total Foster Children Reunified with Family in CY 2018            | 501           |
| Total Foster Children Adopted in CY 2018                          | 71            |
| Total Youth who Aged Out of Care in CY 2018                       | 19            |
| Total Foster Homes Newly Certified in CY 2018                     | 100           |
| Family Support                                                    |               |
| Child Support Enforcement (CSE)                                   |               |
| CSE Total Cases - FFY 2018 Monthly Average                        | 38,099        |
| CSE Collections - FFY 2018                                        | \$66,097,778  |
| Family Independence Temporary Assistance Program (FITAP)          |               |
| Number of FITAP Recipients in December 2018                       | 1,172         |
| FITAP Benefits Issued in December 2018                            | \$99,870      |
| Kinship Care Subsidy Program (KCSP)                               |               |
| Number of KCSP Recipients (Children) in December 2018             | 544           |
| KCSP Benefits Issued in December 2018                             | \$120,534     |
| Supplemental Nutrition Assistance Program (SNAP)                  | •             |
| Number of SNAP Recipients in December 2018                        | 101,392       |
| SNAP Benefits Issued FFY 2018                                     | \$157,488,750 |
| SNAP Benefits Issued in December 2018                             | \$12,613,816  |
| Population percentage receiving SNAP in December 2018             | 19.4%         |
| SNAP Economic Impact FFY 2018                                     | \$281,904,863 |
| Number of SNAP Retailers as of February 5, 2019                   | 472           |

\* Parishes labeled in red and white denotes no DCFS Office(s) in that Parish.