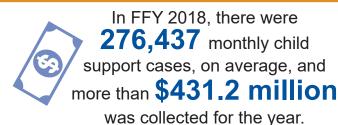

#### **Child Support Enforcement**

### **Statewide Data**

| Child Welfare                                                                                         |                          |
|-------------------------------------------------------------------------------------------------------|--------------------------|
| Total Reports of Abuse & Neglect in CY 2018                                                           | 52,867                   |
| Total Child Protection Investigations in CY 2018                                                      | 20,859                   |
| Total Family Services Cases in CY 2018                                                                | 3,775                    |
| Children Served in Foster Care each month, on average, in CY 2018                                     | 4,731                    |
| Total Children Served in Foster Care in CY 2018                                                       | 7,483                    |
| Total Foster Children Reunified with Family in CY 2018                                                | 2,282                    |
| Total Foster Children Adopted in CY 2018                                                              | 921                      |
| Total Youth who Aged Out of Care in CY 2018                                                           | 151                      |
| Total Foster Homes Newly Certified in CY 2018                                                         | 930                      |
| Family Support                                                                                        |                          |
| Child Support Enforcement (CSE)                                                                       |                          |
| CSE Total Cases - FFY 2018 Monthly Average                                                            | 276,437                  |
| CSE Collections - FFY 2018                                                                            | \$431,264,311            |
| Family Independence Temporary Assistance Program (FITAP)                                              |                          |
| Number of FITAP Recipients each month, on average, in FFY 2018                                        | 10,070                   |
| FITAP Benefits Issued each month, on average, in FFY 2018                                             | \$824,337                |
| Kinship Care Subsidy Program (KCSP)                                                                   |                          |
| Number of KCSP Recipients (Children) each month, on average, in FFY 2018                              | 3,612                    |
| KCSP Benefits Issued each month, on average, in FFY 2018                                              | \$798,768                |
| Supplemental Nutrition Assistance Program (SNAP)                                                      |                          |
| Number of SNAP Recipients each month, on average, in FFY 2018                                         | 866,790                  |
| SNAP Benefits Issued FFY 2018                                                                         | \$1,300,892,167          |
| SNAP Applications Processed FFY 2018                                                                  | 413,916                  |
| Population percentage receiving SNAP in FFY 2018                                                      | 19.4%                    |
| SNAP Economic Impact FFY 2018                                                                         | \$2,328,596,979          |
| Number of SNAP Retailers as of February 5, 2019                                                       | 4,524                    |
| Disability Determination Services (DDS)                                                               |                          |
| Disability Claims Adjudicated for Workers in FFY 2018                                                 | 70,753                   |
| Disability Claims Adjudicated for Children in FFY 2018                                                | 10,358                   |
| Calendar Year (CY) Jan. 1 - Dec. 31   Federal Fiscal Year (FFY) Oct. 1 - Sept. 30   State Fiscal Year | r (SFY) July 1 - June 30 |