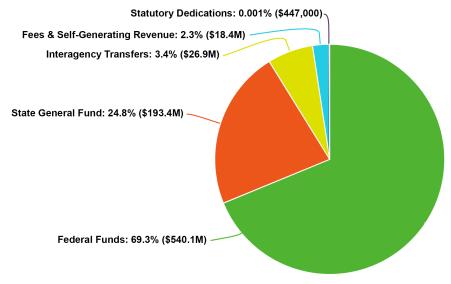

| \$2,328,596,979          |
| Number of SNAP Retailers as of February 5, 2019                                                       | 4,524                    |
| Disability Determination Services (DDS)                                                               |                          |
| Disability Claims Adjudicated for Workers in FFY 2018                                                 | 70,753                   |
| Disability Claims Adjudicated for Children in FFY 2018                                                | 10,358                   |
| Calendar Year (CY) Jan. 1 - Dec. 31   Federal Fiscal Year (FFY) Oct. 1 - Sept. 30   State Fiscal Year | r (SFY) July 1 - June 30 |

#### **SFY 2018-19 Existing Operating Budget**



## **Alexandria Regional Data**

Avoyelles, Catahoula, Concordia, Grant, LaSalle, Rapides, Vernon and Winn Parishes

| Child Welfare                                                     |               |
|-------------------------------------------------------------------|---------------|
| Total Reports of Abuse & Neglect in CY 2018                       | 3,764         |
| Total Child Protection Investigations in CY 2018                  | 1,625         |
| Total Family Services Cases in CY 2018                            | 413           |
| Children Served in Foster Care each month, on average, in CY 2018 | 461           |
| Total Children Served in Foster Care in CY 2018                   | 670           |
| Total Foster Children Reunified with Family in CY 2018            | 183