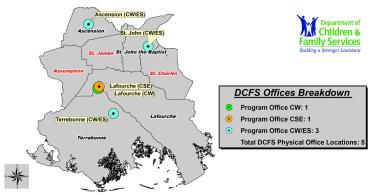

## **Thibodaux Regional Data**

Ascension, Assumption, Lafourche, St. Charles, St. James, St. John and Terrebonne Parishes

| Child Welfare                                                     |               |
|-------------------------------------------------------------------|---------------|
| Total Reports of Abuse & Neglect in CY 2018                       | 4,356         |
| Total Child Protection Investigations in CY 2018                  | 1,748         |
| Total Family Services Cases in CY 2018                            | 245           |
| Children Served in Foster Care each month, on average, in CY 2018 | 592           |
| Total Children Served in Foster Care in CY 2018                   | 875           |
| Total Foster Children Reunified with Family in CY 2018            | 234           |
| Total Foster Children Adopted in CY 2018                          | 109           |
| Total Youth who Aged Out of Care in CY 2018                       | 16            |
| Total Foster Homes Newly Certified in CY 2018                     | 95            |
| Family Support                                                    |               |
| Child Support Enforcement (CSE)                                   |               |
| CSE Total Cases - FFY 2018 Monthly Average                        | 22,549        |
| CSE Collections - FFY 2018                                        | \$46,313,864  |
| Family Independence Temporary Assistance Program (FITAP)          |               |
| Number of FITAP Recipients in December 2018                       | 547           |
| FITAP Benefits Issued in December 2018                            | \$47,300      |
| Kinship Care Subsidy Program (KCSP)                               | •             |
| Number of KCSP Recipients (Children) in December 2018             | 202           |
| KCSP Benefits Issued in December 2018                             | \$44,718      |
| Supplemental Nutrition Assistance Program (SNAP)                  | •             |
| Number of SNAP Recipients in December 2018                        | 73,303        |
| SNAP Benefits Issued FFY 2018                                     | \$116,234,607 |
| SNAP Benefits Issued in December 2018                             | \$9,353,016   |
| Population percentage receiving SNAP in December 2018             | 16.1%         |
| SNAP Economic Impact FFY 2018                                     | \$208,059,947 |
| Number of SNAP Retailers as of February 5, 2019                   | 407           |

<sup>\*</sup> Parishes labeled in red and white denotes no DCFS Office(s) in that Parish.

228 Full-Time jobs in Thibodaux Region