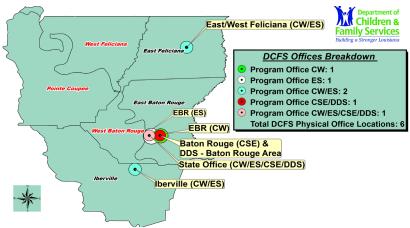

### **Baton Rouge Regional Data**

E. Baton Rouge, E. Feliciana, Iberville, Pointe Coupee, W. Baton Rouge and W. Feliciana Parishes

| Child Welfare                                                     |               |
|-------------------------------------------------------------------|---------------|
| Total Reports of Abuse & Neglect in CY 2018                       | 5,746         |
| Total Child Protection Investigations in CY 2018                  | 2,287         |
| Total Family Services Cases in CY 2018                            | 322           |
| Children Served in Foster Care each month, on average, in CY 2018 | 259           |
| Total Children Served in Foster Care in CY 2018                   | 441           |
| Total Foster Children Reunified with Family in CY 2018            | 150           |
| Total Foster Children Adopted in CY 2018                          | 38            |
| Total Youth who Aged Out of Care in CY 2018                       | 11            |
| Total Foster Homes Newly Certified in CY 2018                     | 63            |
| Family Support                                                    |               |
| Child Support Enforcement (CSE)                                   |               |
| CSE Total Cases - FFY 2018 Monthly Average                        | 23,832        |
| CSE Collections - FFY 2018                                        | \$40,557,459  |
| Family Independence Temporary Assistance Program (FITAP)          |               |
| Number of FITAP Recipients in December 2018                       | 1,285         |
| FITAP Benefits Issued in December 2018                            | \$102,955     |
| Kinship Care Subsidy Program (KCSP)                               |               |
| Number of KCSP Recipients (Children) in December 2018             | 375           |
| KCSP Benefits Issued in December 2018                             | \$82,704      |
| Supplemental Nutrition Assistance Program (SNAP)                  |               |
| Number of SNAP Recipients in December 2018                        | 98,135        |
| SNAP Benefits Issued FFY 2018                                     | \$154,278,449 |
| SNAP Benefits Issued in December 2018                             | \$12,691,325  |
| Population percentage receiving SNAP in December 2018             | 18.2%         |
| SNAP Economic Impact FFY 2018                                     | \$276,158,424 |
| Number of SNAP Retailers as of February 5, 2019                   | 570           |

<sup>\*</sup> Parishes labeled in red and white denotes no DCFS Office(s) in that Parish.

973 Full-Time jobs in Baton Rouge Region