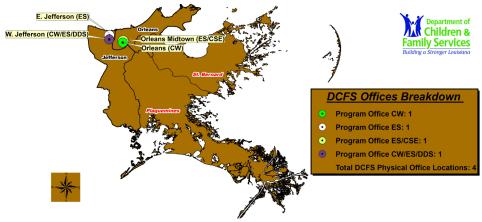

## **Orleans Regional Data**

Jefferson, Orleans, Plaquemines and St. Bernard Parishes

| Child Welfare                                                     |               |
|-------------------------------------------------------------------|---------------|
| Total Reports of Abuse & Neglect in CY 2018                       | 11,046        |
| Total Child Protection Investigations in CY 2018                  | 3,948         |
| Total Family Services Cases in CY 2018                            | 388           |
| Children Served in Foster Care each month, on average, in CY 2018 | 250           |
| Total Children Served in Foster Care in CY 2018                   | 489           |
| Total Foster Children Reunified with Family in CY 2018            | 234           |
| Total Foster Children Adopted in CY 2018                          | 53            |
| Total Youth who Aged Out of Care in CY 2018                       | 12            |
| Total Foster Homes Newly Certified in CY 2018                     | 81            |
| Family Support                                                    |               |
| Child Support Enforcement (CSE)                                   |               |
| CSE Total Cases - FFY 2018 Monthly Average                        | 43,277        |
| CSE Collections - FFY 2018                                        | \$69,905,630  |
| Family Independence Temporary Assistance Program (FITAP)          |               |
| Number of FITAP Recipients in December 2018                       | 1,541         |
| FITAP Benefits Issued in December 2018                            | \$127,954     |
| Kinship Care Subsidy Program (KCSP)                               | •             |
| Number of KCSP Recipients (Children) in December 2018             | 548           |
| KCSP Benefits Issued in December 2018                             | \$121,055     |
| Supplemental Nutrition Assistance Program (SNAP)                  | •             |
| Number of SNAP Recipients in December 2018                        | 157,961       |
| SNAP Benefits Issued FFY 2018                                     | \$250,884,582 |
| SNAP Benefits Issued in December 2018                             | \$20,170,994  |
| Population percentage receiving SNAP in December 2018             | 18.5%         |
| SNAP Economic Impact FFY 2018                                     | \$449,083,402 |
| Number of SNAP Retailers as of February 5, 2019                   | 791           |

<sup>\*</sup> Parishes labeled in red and white denotes no DCFS Office(s) in that Parish.

428 Full-Time jobs in Orleans Region