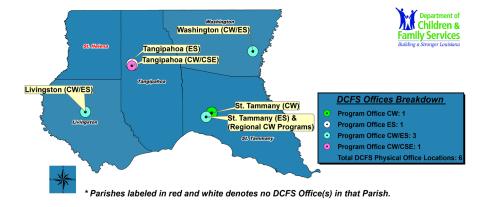

### **Covington Regional Data**

Livingston, St. Helena, St. Tammany, Tangipahoa, and Washington Parishes

| Child Welfare                                                     |               |
|-------------------------------------------------------------------|---------------|
| Total Reports of Abuse & Neglect in CY 2018                       | 7,050         |
| Total Child Protection Investigations in CY 2018                  | 2,726         |
| Total Family Services Cases in CY 2018                            | 580           |
| Children Served in Foster Care each month, on average, in CY 2018 | 947           |
| Total Children Served in Foster Care in CY 2018                   | 1,453         |
| Total Foster Children Reunified with Family in CY 2018            | 343           |
| Total Foster Children Adopted in CY 2018                          | 198           |
| Total Youth who Aged Out of Care in CY 2018                       | 25            |
| Total Foster Homes Newly Certified in CY 2018                     | 193           |
| Family Support                                                    |               |
| Child Support Enforcement (CSE)                                   |               |
| CSE Total Cases - FFY 2018 Monthly Average                        | 21,000        |
| CSE Collections - FFY 2018                                        | \$40,327,229  |
| Family Independence Temporary Assistance Program (FITAP)          |               |
| Number of FITAP Recipients in December 2018                       | 637           |
| FITAP Benefits Issued in December 2018                            | \$53,606      |
| Kinship Care Subsidy Program (KCSP)                               |               |
| Number of KCSP Recipients (Children) in December 2018             | 457           |
| KCSP Benefits Issued in December 2018                             | \$101,334     |
| Supplemental Nutrition Assistance Program (SNAP)                  |               |
| Number of SNAP Recipients in December 2018                        | 82,618        |
| SNAP Benefits Issued FFY 2018                                     | \$128,289,948 |
| SNAP Benefits Issued in December 2018                             | \$10,432,964  |
| Population percentage receiving SNAP in December 2018             | 15.2%         |
| SNAP Economic Impact FFY 2018                                     | \$229,639,007 |
| Number of SNAP Retailers as of February 5, 2019                   | 528           |

325 Full-Time jobs in Covington Region