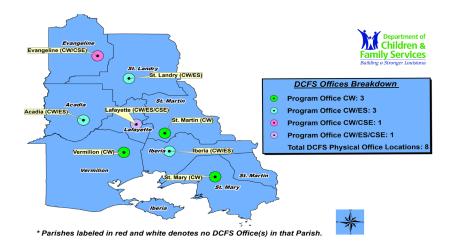

### **Lafayette Regional Data**

Acadia, Evangeline, Iberia, Lafayette, St. Landry, St. Martin, St. Mary and Vermilion Parishes

| Child Welfare                                                     |               |
|-------------------------------------------------------------------|---------------|
| Total Reports of Abuse & Neglect in CY 2018                       | 6,772         |
| Total Child Protection Investigations in CY 2018                  | 2,742         |
| Total Family Services Cases in CY 2018                            | 647           |
| Children Served in Foster Care each month, on average, in CY 2018 | 614           |
| Total Children Served in Foster Care in CY 2018                   | 955           |
| Total Foster Children Reunified with Family in CY 2018            | 283           |
| Total Foster Children Adopted in CY 2018                          | 123           |
| Total Youth who Aged Out of Care in CY 2018                       | 20            |
| Total Foster Homes Newly Certified in CY 2018                     | 139           |
| Family Support                                                    |               |
| Child Support Enforcement (CSE)                                   |               |
| CSE Total Cases - FFY 2018 Monthly Average                        | 39,672        |
| CSE Collections - FFY 2018                                        | \$65,100,903  |
| Family Independence Temporary Assistance Program (FITAP)          |               |
| Number of FITAP Recipients in December 2018                       | 1,537         |
| FITAP Benefits Issued in December 2018                            | \$125,787     |
| Kinship Care Subsidy Program (KCSP)                               |               |
| Number of KCSP Recipients (Children) in December 2018             | 555           |
| KCSP Benefits Issued in December 2018                             | \$122,856     |
| Supplemental Nutrition Assistance Program (SNAP)                  |               |
| Number of SNAP Recipients in December 2018                        | 132,075       |
| SNAP Benefits Issued FFY 2018                                     | \$204,722,785 |
| SNAP Benefits Issued in December 2018                             | \$16,589,435  |
| Population percentage receiving SNAP in December 2018             | 20.9%         |
| SNAP Economic Impact FFY 2018                                     | \$366,453,785 |
| Number of SNAP Retailers as of February 5, 2019                   | 753           |

384 Full-Time jobs in Lafayette Region