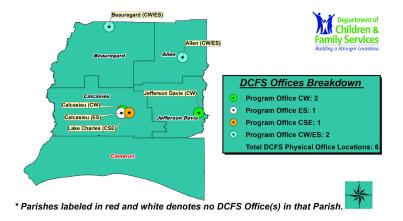

## **Lake Charles Regional Data**

Allen, Beauregard, Calcasieu, Cameron, and Jefferson Davis Parishes

| Child Welfare                                                     |               |
|-------------------------------------------------------------------|---------------|
| Total Reports of Abuse & Neglect in CY 2018                       | 4,344         |
| Total Child Protection Investigations in CY 2018                  | 1,765         |
| Total Family Services Cases in CY 2018                            | 316           |
| Children Served in Foster Care each month, on average, in CY 2018 | 468           |
| Total Children Served in Foster Care in CY 2018                   | 716           |
| Total Foster Children Reunified with Family in CY 2018            | 165           |
| Total Foster Children Adopted in CY 2018                          | 126           |
| Total Youth who Aged Out of Care in CY 2018                       | 18            |
| Total Foster Homes Newly Certified in CY 2018                     | 66            |
| Family Support                                                    |               |
| Child Support Enforcement (CSE)                                   |               |
| CSE Total Cases - FFY 2018 Monthly Average                        | 12,638        |
| CSE Collections - FFY 2018                                        | \$24,270,887  |
| Family Independence Temporary Assistance Program (FITAP)          |               |
| Number of FITAP Recipients in December 2018                       | 359           |
| FITAP Benefits Issued in December 2018                            | \$28,630      |
| Kinship Care Subsidy Program (KCSP)                               | •             |
| Number of KCSP Recipients (Children) in December 2018             | 234           |
| KCSP Benefits Issued in December 2018                             | \$51,948      |
| Supplemental Nutrition Assistance Program (SNAP)                  |               |
| Number of SNAP Recipients in December 2018                        | 45,292        |
| SNAP Benefits Issued FFY 2018                                     | \$72,288,973  |
| SNAP Benefits Issued in December 2018                             | \$5,823,082   |
| Population percentage receiving SNAP in December 2018             | 15.9%         |
| SNAP Economic Impact FFY 2018                                     | \$129,397,262 |
| Number of SNAP Retailers as of February 5, 2019                   | 315           |

192 Full-Time jobs in Lake Charles Region