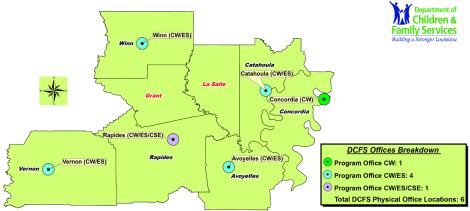

## **Alexandria Regional Data**

Avoyelles, Catahoula, Concordia, Grant, LaSalle, Rapides, Vernon and Winn Parishes

| Child Welfare                                                     |               |
|-------------------------------------------------------------------|---------------|
| Total Reports of Abuse & Neglect in CY 2018                       | 3,764         |
| Total Child Protection Investigations in CY 2018                  | 1,625         |
| Total Family Services Cases in CY 2018                            | 413           |
| Children Served in Foster Care each month, on average, in CY 2018 | 461           |
| Total Children Served in Foster Care in CY 2018                   | 670           |
| Total Foster Children Reunified with Family in CY 2018            | 183           |
| Total Foster Children Adopted in CY 2018                          | 68            |
| Total Youth who Aged Out of Care in CY 2018                       | 7             |
| Total Foster Homes Newly Certified in CY 2018                     | 103           |
| Family Support                                                    |               |
| Child Support Enforcement (CSE)                                   |               |
| CSE Total Cases - FFY 2018 Monthly Average                        | 16,960        |
| CSE Collections - FFY 2018                                        | \$30,012,186  |
| Family Independence Temporary Assistance Program (FITAP)          |               |
| Number of FITAP Recipients in December 2018                       | 526           |
| FITAP Benefits Issued in December 2018                            | \$45,243      |
| Kinship Care Subsidy Program (KCSP)                               |               |
| Number of KCSP Recipients (Children) in December 2018             | 358           |
| KCSP Benefits Issued in December 2018                             | \$79,294      |
| Supplemental Nutrition Assistance Program (SNAP)                  |               |
| Number of SNAP Recipients in December 2018                        | 59,873        |
| SNAP Benefits Issued FFY 2018                                     | \$91,219,883  |
| SNAP Benefits Issued in December 2018                             | \$7,405,224   |
| Population percentage receiving SNAP in December 2018             | 20.7%         |
| SNAP Economic Impact FFY 2018                                     | \$163,283,591 |
| Number of SNAP Retailers as of February 5, 2019                   | 318           |

\* Parishes labeled in red and white denotes no DCFS Office(s) in that Parish.

235 Full-Time jobs in Alexandria Region