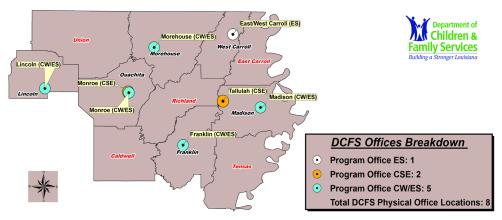

### **Monroe Regional Data**

Caldwell, East Carroll, Franklin, Lincoln, Madison, Morehouse, Ouachita,
Richland, Tensas, Union and West Carroll Parishes
(Jackson and Bienville Parishes' Economic Stability data also counted within this Region)

| Child Welfare                                                     |               |
|-------------------------------------------------------------------|---------------|
| Total Reports of Abuse & Neglect in CY 2018                       | 3,732         |
| Total Child Protection Investigations in CY 2018                  | 1,602         |
| Total Family Services Cases in CY 2018                            | 401           |
| Children Served in Foster Care each month, on average, in CY 2018 | 554           |
| Total Children Served in Foster Care in CY 2018                   | 780           |
| Total Foster Children Reunified with Family in CY 2018            | 171           |
| Total Foster Children Adopted in CY 2018                          | 134           |
| Total Youth who Aged Out of Care in CY 2018                       | 23            |
| Total Foster Homes Newly Certified in CY 2018                     | 89            |
| Family Support                                                    |               |
| Child Support Enforcement (CSE)                                   |               |
| CSE Total Cases - FFY 2018 Monthly Average                        | 23,106        |
| CSE Collections - FFY 2018                                        | \$35,349,815  |
| Family Independence Temporary Assistance Program (FITAP)          |               |
| Number of FITAP Recipients in December 2018                       | 1,130         |
| FITAP Benefits Issued in December 2018                            | \$91,711      |
| Kinship Care Subsidy Program (KCSP)                               |               |
| Number of KCSP Recipients (Children) in December 2018             | 391           |
| KCSP Benefits Issued in December 2018                             | \$86,520      |
| Supplemental Nutrition Assistance Program (SNAP)                  | •             |
| Number of SNAP Recipients in December 2018                        | 82,514        |
| SNAP Benefits Issued FFY 2018                                     | \$125,471,650 |
| SNAP Benefits Issued in December 2018                             | \$10,263,081  |
| Population percentage receiving SNAP in December 2018             | 23.6%         |
| SNAP Economic Impact FFY 2018                                     | \$224,594,254 |
| Number of SNAP Retailers as of February 5, 2019                   | 370           |

<sup>\*</sup> Parishes labeled in red and white denotes no DCFS Office(s) in that Parish.

298 Full-Time jobs in Monroe Region