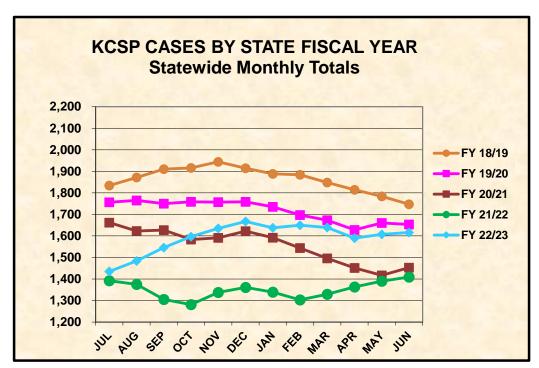

# **KCSP CASES BY FISCAL YEAR**

## **STATEWIDE MONTHLY TOTALS**

| MONTH   | FY 18/19 | FY 19/20 | FY 20/21 | FY 21/22 | FY 22/23 |
|---------|----------|----------|----------|----------|----------|
|         |          |          |          |          |          |
| JUL     | 1,834    | 1,756    | 1,662    | 1,392    | 1,435    |
| AUG     | 1,871    | 1,765    | 1,623    | 1,375    | 1,484    |
| SEP     | 1,910    | 1,750    | 1,627    | 1,305    | 1,546    |
| ОСТ     | 1,916    | 1,758    | 1,583    | 1,281    | 1,597    |
| NOV     | 1,944    | 1,757    | 1,591    | 1,338    | 1,635    |
| DEC     | 1,914    | 1,758    | 1,622    | 1,361    | 1,667    |
| JAN     | 1,888    | 1,735    | 1,592    | 1,339    | 1,638    |
| FEB     | 1,884    | 1,697    | 1,544    | 1,303    | 1,650    |
| MAR     | 1,848    | 1,673    | 1,496    | 1,329    | 1,639    |
| APR     | 1,814    | 1,628    | 1,451    | 1,363    | 1,590    |
| MAY     | 1,784    | 1,660    | 1,417    | 1,390    | 1,607    |
| JUN     | 1,747    | 1,653    | 1,453    | 1,409    | 1,616    |
|         |          |          |          |          |          |
| Average | 1,863    | 1,716    | 1,555    | 1,349    | 1,592    |
| Total   | 22,354   | 20,590   | 18,661   | 16,185   | 19,104   |