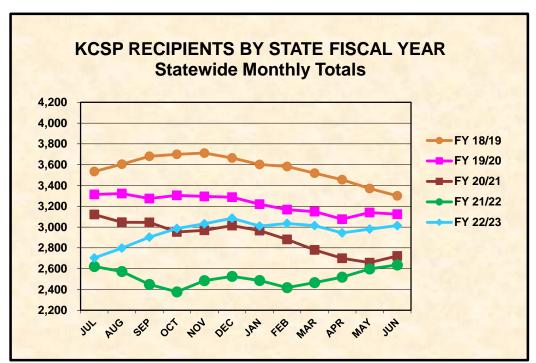

# **KCSP RECIPIENTS BY FISCAL YEAR**

## **STATEWIDE MONTHLY TOTALS**

| MONTH   | FY 18/19 | FY 19/20 | FY 20/21 | FY 21/22 | FY 22/23 |
|---------|----------|----------|----------|----------|----------|
|         |          |          |          |          |          |
| JUL     | 3,535    | 3,314    | 3,120    | 2,621    | 2,703    |
| AUG     | 3,604    | 3,322    | 3,046    | 2,572    | 2,798    |
| SEP     | 3,680    | 3,274    | 3,044    | 2,448    | 2,903    |
| OCT     | 3,700    | 3,305    | 2,952    | 2,377    | 2,986    |
| NOV     | 3,712    | 3,294    | 2,969    | 2,485    | 3,032    |
| DEC     | 3,664    | 3,288    | 3,014    | 2,525    | 3,085    |
| JAN     | 3,602    | 3,220    | 2,966    | 2,486    | 3,010    |
| FEB     | 3,583    | 3,168    | 2,881    | 2,418    | 3,035    |
| MAR     | 3,518    | 3,148    | 2,780    | 2,466    | 3,014    |
| APR     | 3,455    | 3,076    | 2,700    | 2,519    | 2,944    |
| MAY     | 3,371    | 3,139    | 2,658    | 2,598    | 2,980    |
| JUN     | 3,301    | 3,123    | 2,721    | 2,636    | 3,014    |
|         |          |          |          |          |          |
| Average | 3,560    | 3,223    | 2,904    | 2,513    | 2,959    |
| Actual  | 42,725   | 38,671   | 34,851   | 30,151   | 35,504   |