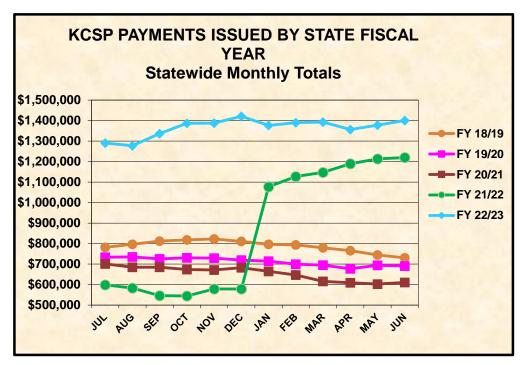

# KCSP PAYMENTS ISSUED BY FISCAL YEAR

## **STATEWIDE MONTHLY TOTALS**

| MONTH      | FY 18/19    | FY 19/20    | FY 20/21    | FY 21/22     | FY 22/23     |
|------------|-------------|-------------|-------------|--------------|--------------|
|            |             |             |             |              |              |
| JUL        | \$781,966   | \$733,942   | \$701,237   | \$598,934    | \$1,290,225  |
| AUG        | \$796,731   | \$735,031   | \$684,589   | \$582,811    | \$1,277,400  |
| SEP        | \$812,425   | \$725,338   | \$684,595   | \$546,143    | \$1,336,470  |
| ОСТ        | \$817,974   | \$730,699   | \$673,555   | \$544,634    | \$1,386,885  |
| NOV        | \$822,554   | \$729,530   | \$671,682   | \$578,522    | \$1,387,791  |
| DEC        | \$810,963   | \$719,241   | \$682,561   | \$578,636    | \$1,420,965  |
| JAN        | \$796,382   | \$714,542   | \$664,402   | \$1,077,054  | \$1,376,625  |
| FEB        | \$793,795   | \$699,783   | \$646,841   | \$1,126,929  | \$1,389,645  |
| MAR        | \$779,658   | \$695,368   | \$615,464   | \$1,147,635  | \$1,393,041  |
| APR        | \$765,832   | \$677,009   | \$609,041   | \$1,189,560  | \$1,356,180  |
| MAY        | \$744,468   | \$694,657   | \$602,721   | \$1,213,176  | \$1,377,675  |
| JUN        | \$730,478   | \$690,688   | \$610,632   | \$1,219,620  | \$1,400,475  |
|            |             |             |             |              |              |
| Average \$ | \$787,769   | \$712,152   | \$653,943   | \$866,971    | \$1,366,115  |
| Total \$   | \$9,453,226 | \$8,545,828 | \$7,847,320 | \$10,403,654 | \$16,393,377 |
|            |             |             |             |              |              |