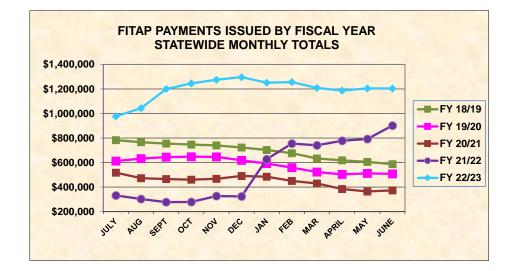

## FITAP PAYMENTS ISSUED BY FISCAL YEAR STATEWIDE MONTHLY TOTALS

| MONTH      | FY 18/19    | FY 19/20    | FY 20/21    | FY 21/22    | FY 22/23     |
|------------|-------------|-------------|-------------|-------------|--------------|
|            |             |             |             |             |              |
| JULY       | \$783,206   | \$611,951   | \$518,093   | \$332,531   | \$976,579    |
| AUG        | \$765,766   | \$632,155   | \$472,659   | \$302,583   | \$1,042,983  |
| SEPT       | \$754,946   | \$644,649   | \$465,528   | \$277,418   | \$1,199,817  |
| ОСТ        | \$747,296   | \$647,839   | \$460,968   | \$278,844   | \$1,245,534  |
| NOV        | \$740,300   | \$646,371   | \$467,714   | \$327,292   | \$1,274,765  |
| DEC        | \$723,056   | \$618,035   | \$490,988   | \$324,343   | \$1,296,746  |
| JAN        | \$702,999   | \$592,330   | \$484,589   | \$627,516   | \$1,250,914  |
| FEB        | \$676,292   | \$559,559   | \$451,036   | \$754,900   | \$1,255,655  |
| MAR        | \$633,872   | \$523,065   | \$429,080   | \$741,361   | \$1,209,119  |
| APRIL      | \$618,015   | \$503,591   | \$384,189   | \$778,214   | \$1,186,907  |
| MAY        | \$605,544   | \$512,174   | \$364,532   | \$791,854   | \$1,205,164  |
| JUNE       | \$586,711   | \$508,085   | \$373,575   | \$901,775   | \$1,203,957  |
|            |             |             |             |             |              |
| Average \$ | \$694,834   | \$583,317   | \$446,913   | \$536,553   | \$1,195,678  |
| Total \$   | \$8,338,003 | \$6,999,804 | \$5,362,951 | \$6,438,631 | \$14,348,140 |
|            |             |             |             |             |              |