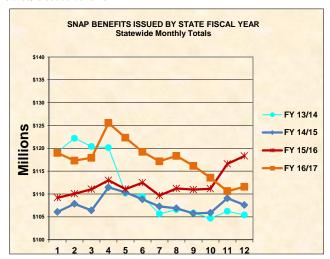

## SNAP BENEFITS ISSUED BY FISCAL YEAR STATEWIDE MONTHLY TOTALS

| MONTH      | FY 11/12        | FY 12/13        | FY 13/14        | FY 14/15        | FY 15/16        | FY 16/17        |
|------------|-----------------|-----------------|-----------------|-----------------|-----------------|-----------------|
|            |                 |                 |                 |                 |                 |                 |
| JUL        | \$119,463,347   | \$118,391,585   | \$119,208,404   | \$106,055,707   | \$109,193,915   | \$118,983,567   |
| AUG        | \$119,175,792   | \$119,811,394   | \$122,192,480   | \$107,840,466   | \$110,071,088   | \$117,317,720   |
| SEP        | \$120,338,786   | \$116,985,991   | \$120,398,005   | \$106,411,445   | \$111,045,680   | \$117,922,181   |
| OCT        | \$120,354,171   | \$126,266,716   | \$120,146,435   | \$111,447,466   | \$113,002,254   | \$125,548,274   |
| NOV        | \$119,987,407   | \$128,515,220   | \$110,200,307   | \$110,359,543   | \$111,077,060   | \$122,315,363   |
| DEC        | \$120,363,069   | \$131,380,852   | \$109,434,196   | \$108,833,050   | \$112,476,610   | \$119,238,200   |
| JAN        | \$115,949,440   | \$126,658,386   | \$105,639,949   | \$107,278,245   | \$109,654,812   | \$117,162,118   |
| FEB        | \$115,614,492   | \$126,218,295   | \$106,592,061   | \$106,878,876   | \$111,215,425   | \$118,342,570   |
| MAR        | \$116,554,335   | \$125,724,929   | \$105,841,806   | \$105,763,153   | \$110,961,055   | \$116,163,001   |
| APR        | \$114,496,697   | \$119,861,801   | \$104,692,633   | \$105,891,937   | \$111,155,256   | \$113,544,238   |
| MAY        | \$114,483,102   | \$119,285,890   | \$106,232,593   | \$109,066,902   | \$116,591,454   | \$110,629,854   |
| JUN        | \$118,872,929   | \$120,800,392   | \$105,412,717   | \$107,594,128   | \$118,327,591   | \$111,591,392   |
|            |                 |                 |                 |                 |                 |                 |
| Average \$ | \$117,971,131   | \$123,325,121   | \$111,332,632   | \$107,785,077   | \$112,064,350   | \$117,396,540   |
| Actual \$  | \$1,415,653,567 | \$1,479,901,453 | \$1,335,991,585 | \$1,293,420,919 | \$1,344,772,201 | \$1,408,758,477 |