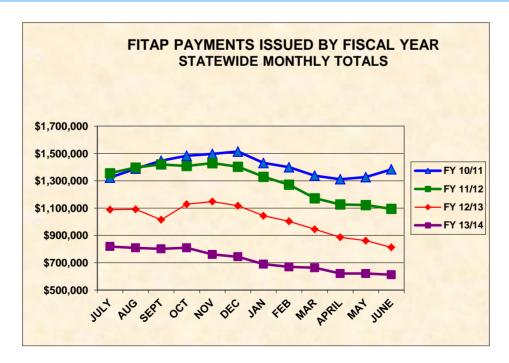

## FITAP PAYMENTS ISSUED BY FISCAL YEAR STATEWIDE MONTHLY TOTALS

| MONTH      | FY 08/09     | FY 09/10     | FY 10/11           | FY 11/12     | FY 12/13     | FY 13/14    |
|------------|--------------|--------------|--------------------|--------------|--------------|-------------|
| JULY       | ¢1 174 776   | \$1 264 E26  | \$1,323,190        | \$1,355,656  | \$1,088,810  | \$819,035   |
|            | \$1,174,776  | \$1,264,526  |                    |              |              | • •         |
| AUG        | \$1,171,372  | \$1,293,076  | \$1,388,546        | \$1,396,548  | \$1,091,575  | \$808,957   |
| SEPT       | \$1,188,181  | \$1,391,151  | <b>\$1,447,108</b> | \$1,420,060  | \$1,014,765  | \$801,630   |
| OCT        | \$1,233,521  | \$1,440,139  | \$1,483,336        | \$1,408,820  | \$1,128,522  | \$809,309   |
| NOV        | \$1,236,361  | \$1,437,840  | \$1,496,779        | \$1,429,611  | \$1,148,189  | \$760,808   |
| DEC        | \$1,273,812  | \$1,490,364  | \$1,514,366        | \$1,403,003  | \$1,117,346  | \$743,824   |
| JAN        | \$1,191,988  | \$1,367,556  | \$1,430,207        | \$1,329,548  | \$1,043,752  | \$690,007   |
| FEB        | \$1,178,390  | \$1,323,566  | \$1,399,139        | \$1,271,429  | \$1,003,425  | \$669,794   |
| MAR        | \$1,127,660  | \$1,261,699  | \$1,337,624        | \$1,172,634  | \$945,269    | \$663,842   |
| APRIL      | \$1,157,332  | \$1,226,274  | \$1,311,687        | \$1,126,899  | \$886,145    | \$621,477   |
| MAY        | \$1,177,381  | \$1,257,448  | \$1,326,898        | \$1,122,837  | \$861,841    | \$621,415   |
| JUNE       | \$1,213,175  | \$1,296,853  | \$1,383,957        | \$1,094,632  | \$812,428    | \$612,657   |
| -          | 4            | 4            | 4                  |              |              |             |
| Average \$ | \$1,193,662  | \$1,337,541  | \$1,403,570        | \$1,294,306  | \$1,011,839  | \$718,563   |
| Total \$   | \$14,323,949 | \$16,050,492 | \$16,842,837       | \$15,531,677 | \$12,142,067 | \$8,622,755 |