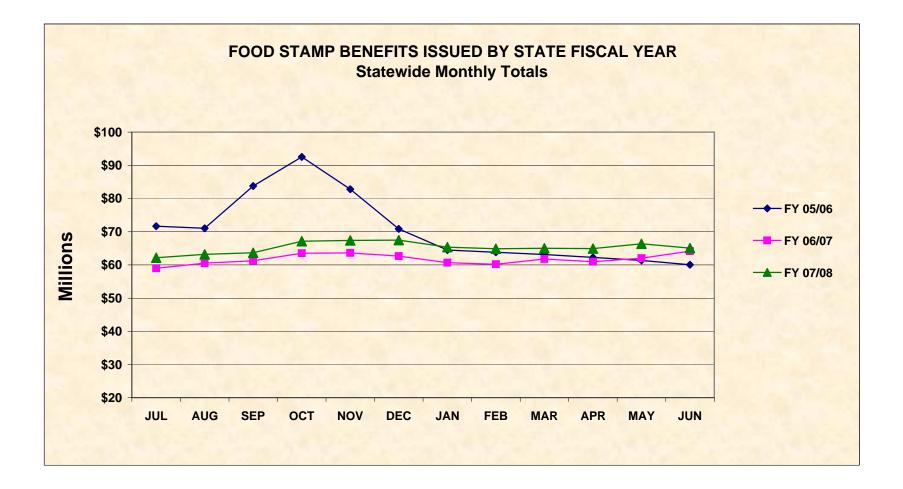

## FOOD STAMP BENEFITS ISSUED BY FISCAL YEAR STATEWIDE MONTHLY TOTALS

| MONTH      | FY 02/03      | FY 03/04      | FY 04/05      | FY 05/06      | FY 06/07      | FY 07/08      |
|------------|---------------|---------------|---------------|---------------|---------------|---------------|
| JUL        | \$49,934,219  | \$58,114,603  | \$65,474,971  | \$71,667,343  | \$58,981,833  | \$62,170,731  |
| AUG        | \$51,638,223  | \$58,779,251  | \$64,873,530  | \$71,014,416  | \$60,513,796  | \$63,161,566  |
| SEP        | \$51,342,498  | \$58,644,914  | \$65,433,518  | \$83,766,010  | \$61,271,285  | \$63,668,599  |
| ОСТ        | \$69,561,658  | \$61,056,530  | \$71,169,636  | \$92,550,893  | \$63,500,853  | \$67,120,142  |
| NOV        | \$55,360,032  | \$61,680,351  | \$70,472,216  | \$82,812,462  | \$63,619,353  | \$67,363,182  |
| DEC        | \$54,664,723  | \$61,952,748  | \$71,417,239  | \$70,850,341  | \$62,635,672  | \$67,483,731  |
| JAN        | \$54,320,683  | \$61,742,662  | \$69,449,638  | \$64,472,888  | \$60,660,131  | \$65,359,350  |
| FEB        | \$54,544,985  | \$61,829,368  | \$69,574,138  | \$63,811,426  | \$60,171,307  | \$64,878,196  |
| MAR        | \$54,908,225  | \$61,929,702  | \$69,743,585  | \$63,136,921  | \$61,773,992  | \$65,024,018  |
| APR        | \$55,341,085  | \$62,293,816  | \$69,760,570  | \$62,269,698  | \$60,941,742  | \$64,895,004  |
| MAY        | \$56,575,873  | \$63,625,638  | \$69,660,996  | \$61,332,904  | \$62,030,652  | \$66,376,142  |
| JUN        | \$56,367,910  | \$63,895,735  | \$70,548,160  | \$60,048,355  | \$64,160,995  | \$65,075,712  |
|            |               |               |               |               |               |               |
| Average \$ | \$55,380,009  | \$61,295,443  | \$68,964,850  | \$70,644,471  | \$61,688,468  | \$65,214,698  |
| Actual \$  | \$664,560,113 | \$735,545,318 | \$827,578,198 | \$847,733,656 | \$740,261,611 | \$782,576,373 |

NOTE: Totals do not include reinstated/reissued benefits