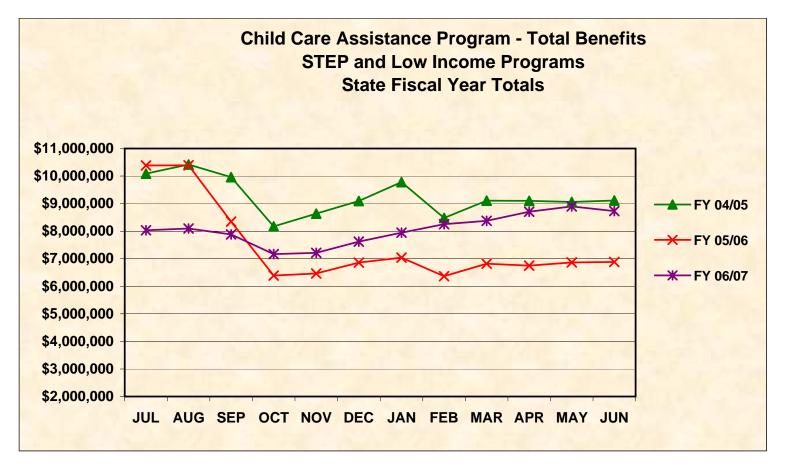

**State Fiscal Yearly Totals** 

Total (STEP + Low Income) Benefits

| MONTH   | FY 02/03      | FY 03/04     | FY 04/05      | FY 05/06     | FY 06/07     |
|---------|---------------|--------------|---------------|--------------|--------------|
|         |               |              |               |              |              |
| JUL     | \$12,099,441  | \$8,920,919  | \$10,088,217  | \$10,385,190 | \$8,035,025  |
| AUG     | \$12,618,522  | \$8,732,329  | \$10,420,298  | \$10,388,589 | \$8,099,376  |
| SEP     | \$12,388,420  | \$8,461,667  | \$9,962,502   | \$8,343,782  | \$7,882,121  |
| OCT     | \$10,450,250  | \$7,105,762  | \$8,169,947   | \$6,389,833  | \$7,165,130  |
| NOV     | \$10,979,838  | \$7,122,788  | \$8,634,921   | \$6,464,754  | \$7,212,653  |
| DEC     | \$12,221,042  | \$7,650,497  | \$9,095,082   | \$6,858,700  | \$7,618,087  |
| JAN     | \$12,482,370  | \$7,823,245  | \$9,780,592   | \$7,037,876  | \$7,945,119  |
| FEB     | \$12,132,159  | \$7,256,744  | \$8,481,219   | \$6,369,051  | \$8,254,015  |
| MAR     | \$12,763,925  | \$7,405,021  | \$9,108,001   | \$6,816,706  | \$8,376,409  |
| APR     | \$13,006,225  | \$7,532,480  | \$9,099,189   | \$6,750,250  | \$8,707,130  |
| MAY     | \$8,407,215   | \$7,423,453  | \$9,058,523   | \$6,867,903  | \$8,895,569  |
| JUN     | \$7,968,946   | \$8,390,424  | \$9,110,028   | \$6,883,591  | \$8,732,036  |
|         |               |              |               |              |              |
| Average | \$11,459,863  | \$7,818,777  | \$9,250,710   | \$7,463,019  | \$8,076,889  |
| Total   | \$137,518,351 | \$93,825,328 | \$111,008,520 | \$89,556,223 | \$96,922,671 |