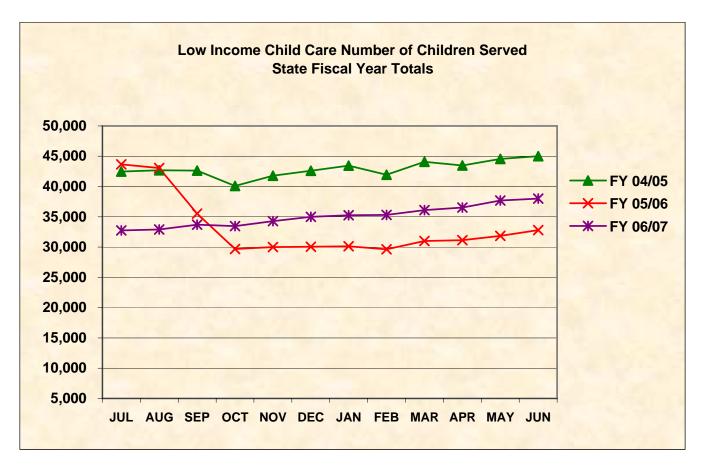

**State Fiscal Year Totals** 

**Low Income - Number of Children Served** 

| M   | ONTH    | FY 02/03 | FY 03/04 | FY 04/05 | FY 05/06 | FY 06/07 |
|-----|---------|----------|----------|----------|----------|----------|
| JUL |         | 39,622   | 44,328   | 42,481   | 43,660   | 32,757   |
| AUG |         | 40,611   | 42,698   | 42,678   | 43,038   | 32,898   |
| SEP |         | 41,703   | 42,999   | 42,635   | 35,517   | 33,706   |
| OCT |         | 39,968   | 41,167   | 40,098   | 29,685   | 33,450   |
| NOV |         | 41,783   | 40,806   | 41,780   | 29,995   | 34,290   |
| DEC |         | 44,364   | 41,759   | 42,599   | 30,060   | 34,978   |
| JAN |         | 44,781   | 41,981   | 43,441   | 30,136   | 35,256   |
| FEB |         | 46,226   | 41,234   | 41,949   | 29,619   | 35,319   |
| MAR |         | 48,152   | 42,348   | 44,094   | 31,009   | 36,102   |
| APR |         | 48,506   | 42,238   | 43,477   | 31,139   | 36,535   |
| MAY |         | 47,593   | 42,394   | 44,554   | 31,844   | 37,698   |
| JUN |         | 46,792   | 42,508   | 45,018   | 32,810   | 37,999   |
|     |         |          |          |          |          |          |
|     | Average | 44,175   | 42,205   | 42,900   | 33,209   | 35,082   |
|     | Total   | 530,101  | 506,460  | 514,804  | 398,512  | 420,988  |
|     |         |          |          |          |          |          |