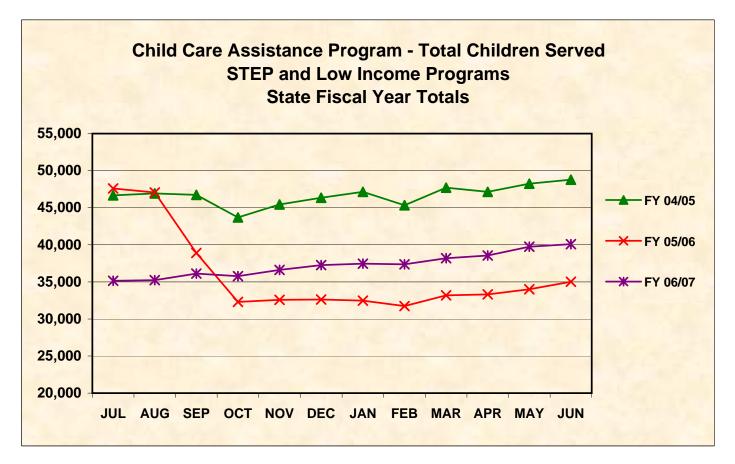

**State Fiscal Yearly Totals** 

Total (STEP + Low Income) Number of Children

| MONTH   | FY 02/03 | FY 03/04 | FY 04/05 | FY 05/06 | FY 06/07 |
|---------|----------|----------|----------|----------|----------|
|         |          |          |          |          |          |
| JUL     | 44,666   | 48,727   | 46,661   | 47,589   | 35,152   |
| AUG     | 45,421   | 47,138   | 46,923   | 47,069   | 35,238   |
| SEP     | 46,406   | 47,652   | 46,743   | 38,892   | 36,111   |
| OCT     | 44,288   | 45,658   | 43,692   | 32,308   | 35,770   |
| NOV     | 46,179   | 45,447   | 45,437   | 32,572   | 36,623   |
| DEC     | 48,856   | 46,634   | 46,345   | 32,628   | 37,256   |
| JAN     | 49,007   | 46,519   | 47,151   | 32,463   | 37,467   |
| FEB     | 50,447   | 45,550   | 45,341   | 31,742   | 37,376   |
| MAR     | 52,325   | 46,701   | 47,699   | 33,189   | 38,197   |
| APR     | 52,851   | 46,604   | 47,144   | 33,309   | 38,561   |
| MAY     | 52,007   | 46,374   | 48,236   | 34,014   | 39,746   |
| JUN     | 51,058   | 46,378   | 48,793   | 35,021   | 40,090   |
|         |          |          |          |          |          |
| Average | 48,626   | 46,615   | 46,680   | 35,900   | 37,299   |
| Total   | 583,511  | 559,382  | 560,165  | 430,796  | 447,587  |
|         |          |          |          |          |          |