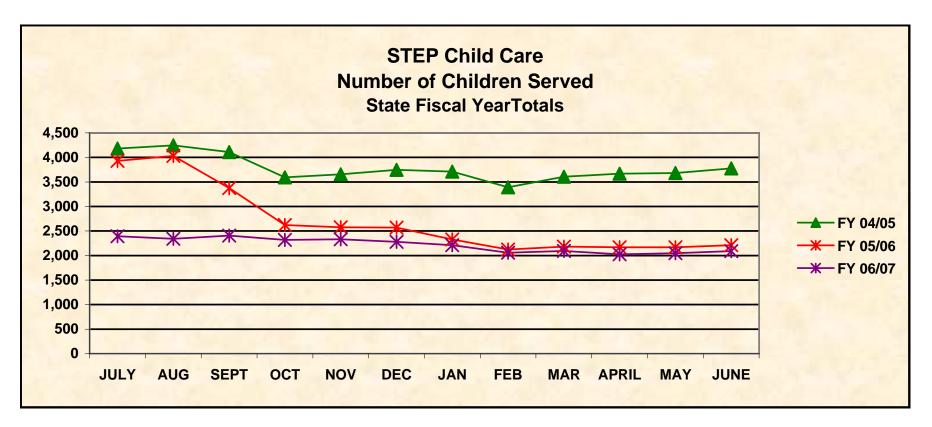

**State Fiscal Year Totals** 

**STEP - Number of Children Served** 

| MONTH   | FY 02/03 | FY 03/04 | FY 04/05 | FY 05/06 | FY 06/07 |
|---------|----------|----------|----------|----------|----------|
| JULY    | 5,044    | 4,399    | 4,180    | 3,929    | 2,395    |
| AUG     | 4,810    | 4,440    | 4,245    | 4,031    | 2,340    |
| SEPT    | 4,703    | 4,653    | 4,108    | 3,375    | 2,405    |
| OCT     | 4,320    | 4,491    | 3,594    | 2,623    | 2,320    |
| NOV     | 4,396    | 4,641    | 3,657    | 2,577    | 2,333    |
| DEC     | 4,492    | 4,875    | 3,746    | 2,568    | 2,278    |
| JAN     | 4,226    | 4,538    | 3,710    | 2,327    | 2,211    |
| FEB     | 4,221    | 4,316    | 3,392    | 2,123    | 2,057    |
| MAR     | 4,173    | 4,353    | 3,605    | 2,180    | 2,095    |
| APRIL   | 4,345    | 4,366    | 3,667    | 2,170    | 2,026    |
| MAY     | 4,414    | 3,980    | 3,682    | 2,170    | 2,048    |
| JUNE    | 4,266    | 3,870    | 3,775    | 2,211    | 2,091    |
| Average | 4,451    | 4,410    | 3,780    | 2,690    | 2,217    |
| Total   | 53,410   | 52,922   | 45,361   | 32,284   | 26,599   |