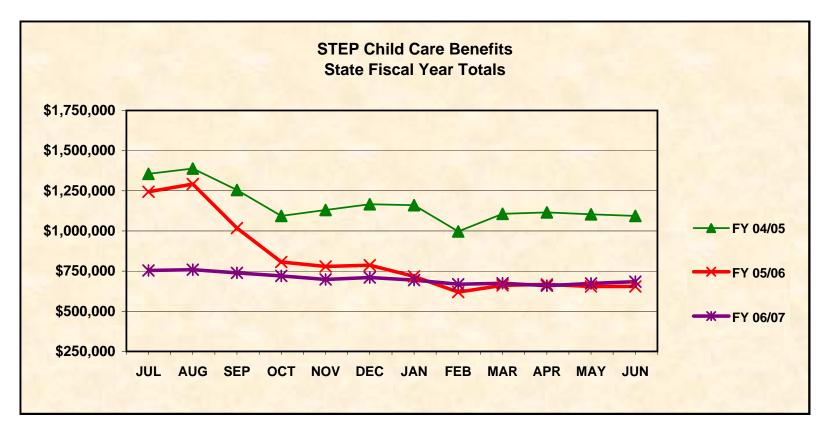

**State Fiscal Year Totals** 

**STEP Child Care - Benefits** 

| MONTH   | FY 02/03     | FY 03/04     | FY 04/05     | FY 05/06        | FY 06/07        |
|---------|--------------|--------------|--------------|-----------------|-----------------|
| JUL     | \$1,458,281  | \$1,272,990  | \$1,355,417  | \$1,243,563     | \$754,405       |
| AUG     | \$1,428,487  | \$1,315,350  | \$1,388,056  | \$1,292,316     | \$759,357       |
| SEP     | \$1,333,886  | \$1,294,386  | \$1,255,140  | \$1,017,499     | \$739,304       |
| OCT     | \$1,180,248  | \$1,211,843  | \$1,093,756  | \$806,956       | \$720,588       |
| NOV     | \$1,217,538  | \$1,234,735  | \$1,130,027  | \$778,389       | \$697,849       |
| DEC     | \$1,243,779  | \$1,348,590  | \$1,166,205  | \$786,501       | \$710,020       |
| JAN     | \$1,192,675  | \$1,283,295  | \$1,160,572  | \$717,062       | \$693,897       |
| FEB     | \$1,138,087  | \$1,159,536  | \$997,324    | \$619,081       | \$668,466       |
| MAR     | \$1,135,788  | \$1,205,583  | \$1,106,626  | \$661,638       | \$673,944       |
| APR     | \$1,188,883  | \$1,212,219  | \$1,115,324  | \$667,640       | \$659,599       |
| MAY     | \$1,220,053  | \$1,091,602  | \$1,103,286  | \$653,996       | \$673,280       |
| JUN     | \$1,159,757  | \$1,118,990  | \$1,093,409  | \$654,483       | \$683,776       |
| A       | ¢4 044 455   | £4 000 000   | ¢4 400 700   | <b>6004.007</b> | <b>#700.074</b> |
| Average | \$1,241,455  | \$1,229,093  | \$1,163,762  | \$824,927       | \$702,874       |
| Total   | \$14,897,462 | \$14,749,117 | \$13,965,142 | \$9,899,125     | \$8,434,485     |