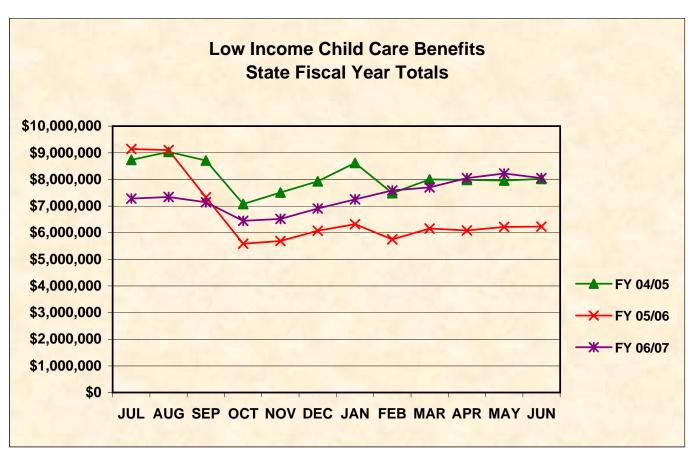

**State Fiscal Yearly Totals** 

**Low Income - Benefits** 

| MONTH   | FY 02/03                                | FY 03/04     | FY 04/05     | FY 05/06         | FY 06/07     |
|---------|-----------------------------------------|--------------|--------------|------------------|--------------|
|         | • • • • • • • • • • • • • • • • • • • • | <b>.</b>     | •            | •• • • • • • • • | •            |
| JUL     | \$10,641,160                            | \$7,647,929  | \$8,732,800  | \$9,141,627      | \$7,280,621  |
| AUG     | \$11,190,034                            | \$7,416,979  | \$9,032,242  | \$9,096,273      | \$7,340,020  |
| SEP     | \$11,054,534                            | \$7,167,281  | \$8,707,362  | \$7,326,283      | \$7,142,817  |
| OCT     | \$9,270,002                             | \$5,893,919  | \$7,076,191  | \$5,582,876      | \$6,444,542  |
| NOV     | \$9,762,300                             | \$5,888,053  | \$7,504,894  | \$5,686,365      | \$6,514,803  |
| DEC     | \$10,977,263                            | \$6,301,907  | \$7,928,877  | \$6,072,199      | \$6,908,067  |
| JAN     | \$11,289,694                            | \$6,539,950  | \$8,620,020  | \$6,320,814      | \$7,251,222  |
| FEB     | \$10,994,072                            | \$6,097,208  | \$7,483,895  | \$5,749,971      | \$7,585,549  |
| MAR     | \$11,628,137                            | \$6,199,438  | \$8,001,375  | \$6,155,068      | \$7,702,464  |
| APR     | \$11,817,342                            | \$6,320,261  | \$7,983,866  | \$6,082,610      | \$8,047,531  |
| MAY     | \$7,187,163                             | \$6,331,851  | \$7,955,237  | \$6,213,907      | \$8,222,289  |
| JUN     | \$6,809,189                             | \$7,271,434  | \$8,016,619  | \$6,229,107      | \$8,048,260  |
|         |                                         |              |              |                  |              |
| Average | \$10,218,407                            | \$6,589,684  | \$8,086,948  | \$6,638,092      | \$7,374,015  |
| Total   | \$122,620,890                           | \$79,076,211 | \$97,043,378 | \$79,657,099     | \$88,488,186 |