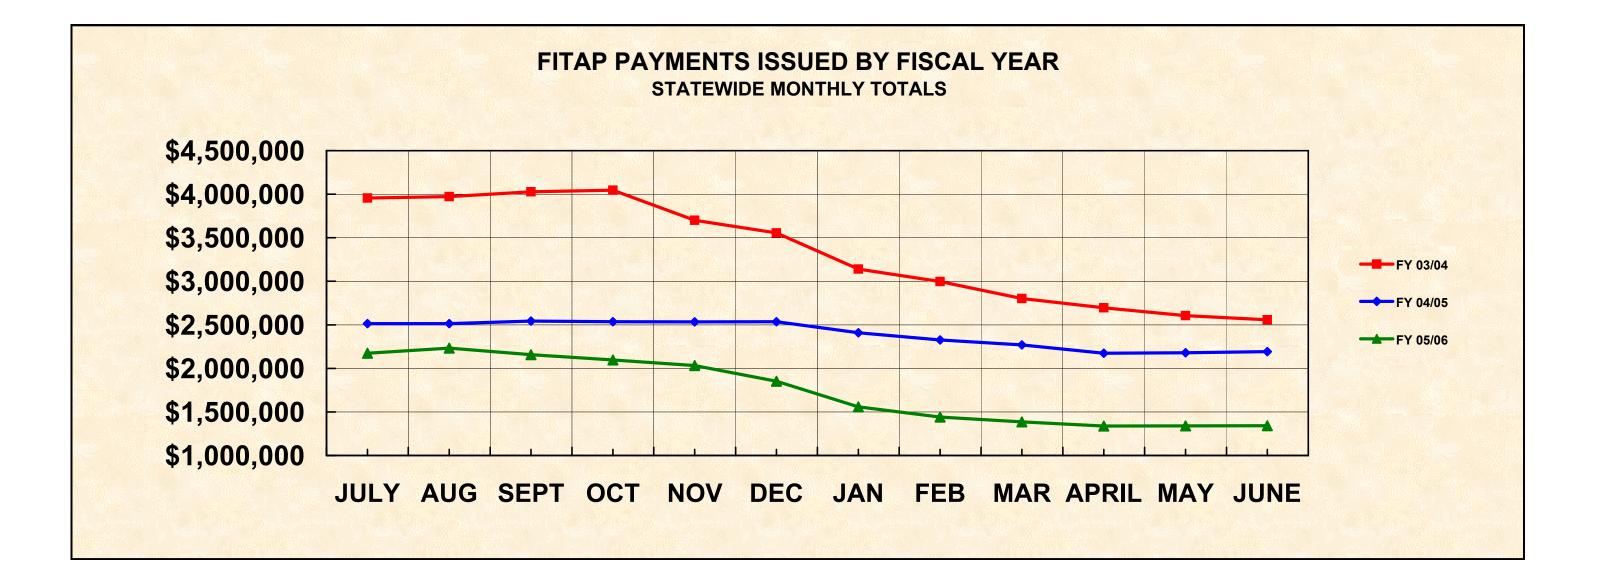

## FITAP PAYMENTS ISSUED BY FISCAL YEAR STATEWIDE MONTHLY TOTALS

| MONTH      | FY/98/99     | FY 99/00     | FY 00/01     | FY 01/02     | FY 02/03     | FY 03/04     | FY 04/05     | FY 05/06     |
|------------|--------------|--------------|--------------|--------------|--------------|--------------|--------------|--------------|
| JULY       | \$7,918,804  | \$5,369,815  | \$5,091,426  | \$4,711,912  | \$4,115,843  | \$3,955,307  | \$2,514,226  | \$2,174,296  |
| AUG        | \$7,777,206  | \$5,307,488  | \$5,330,176  | \$4,714,805  | \$4,131,618  | \$3,972,230  | \$2,513,905  | \$2,232,775  |
| SEPT       | \$7,737,921  | \$5,237,637  | \$5,400,598  | \$4,649,493  | \$4,162,378  | \$4,028,107  | \$2,543,908  | \$2,156,735  |
| ОСТ        | \$7,588,870  | \$5,094,485  | \$5,474,905  | \$4,826,169  | \$4,211,319  | \$4,045,577  | \$2,536,452  | \$2,096,332  |
| NOV        | \$7,397,504  | \$4,992,213  | \$5,376,959  | \$4,797,408  | \$4,131,712  | \$3,700,447  | \$2,534,894  | \$2,031,708  |
| DEC        | \$7,338,066  | \$4,915,266  | \$5,318,090  | \$4,817,790  | \$4,199,572  | \$3,555,374  | \$2,535,212  | \$1,851,871  |
| JAN        | \$6,562,254  | \$4,684,251  | \$5,168,384  | \$4,694,967  | \$4,040,364  | \$3,139,956  | \$2,409,915  | \$1,558,584  |
| FEB        | \$6,349,697  | \$4,606,226  | \$5,107,512  | \$4,563,925  | \$3,986,538  | \$2,997,228  | \$2,326,912  | \$1,441,840  |
| MAR        | \$6,084,768  | \$4,365,291  | \$4,933,854  | \$4,403,158  | \$3,854,613  | \$2,802,375  | \$2,268,642  | \$1,384,921  |
| APRIL      | \$5,819,510  | \$4,166,963  | \$4,806,597  | \$4,280,936  | \$3,870,191  | \$2,695,719  | \$2,173,165  | \$1,338,372  |
| MAY        | \$5,613,901  | \$4,102,325  | \$4,756,571  | \$4,211,453  | \$3,843,654  | \$2,605,586  | \$2,179,362  | \$1,339,623  |
| JUNE       | \$5,491,094  | \$3,950,588  | \$4,670,305  | \$4,083,683  | \$3,885,993  | \$2,558,327  | \$2,192,828  | \$1,340,895  |
| Average \$ | \$6,806,633  | \$4,732,712  | \$5,119,615  | \$4,562,975  | \$4,036,150  | \$3,338,019  | \$2,394,118  | \$1,745,663  |
| Total \$   | \$81,679,595 | \$56,792,548 | \$61,435,377 | \$54,755,699 | \$48,433,795 | \$40,056,233 | \$28,729,421 | \$20,947,952 |